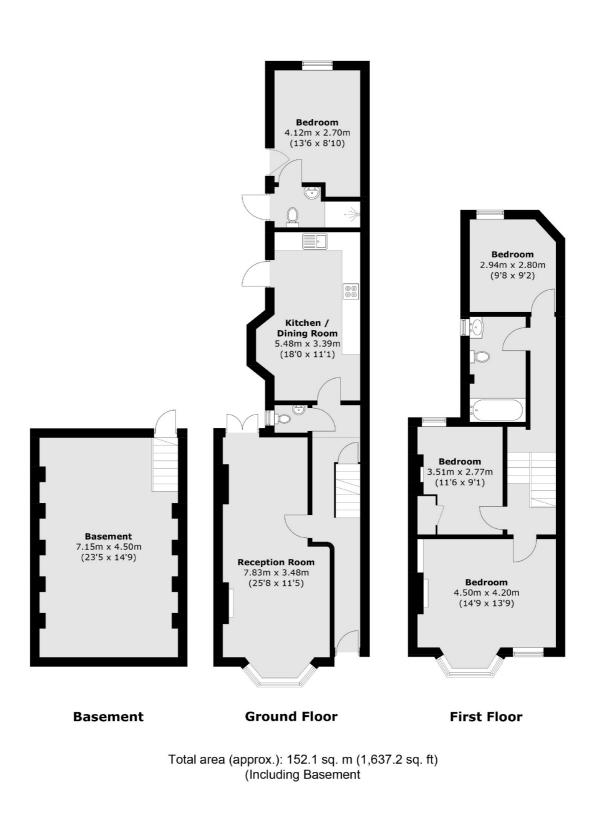

## Homerton High Street, E9 £825,000

A four double bedroom home within close proximity to Victoria Park and Chatsworth Road. The home measures over 1600 sq ft and has potential to extend into the loft, subject to planning. It benefits from having a double reception room, wooden floors, bay window, private garden and two bathrooms. Transport and amenities are right on your doorstep.

### Features

Four Double Bedrooms Two Bathrooms Victorian Terrace Garden Rear Extension Chatsworth Road Loft & Side Return Potential