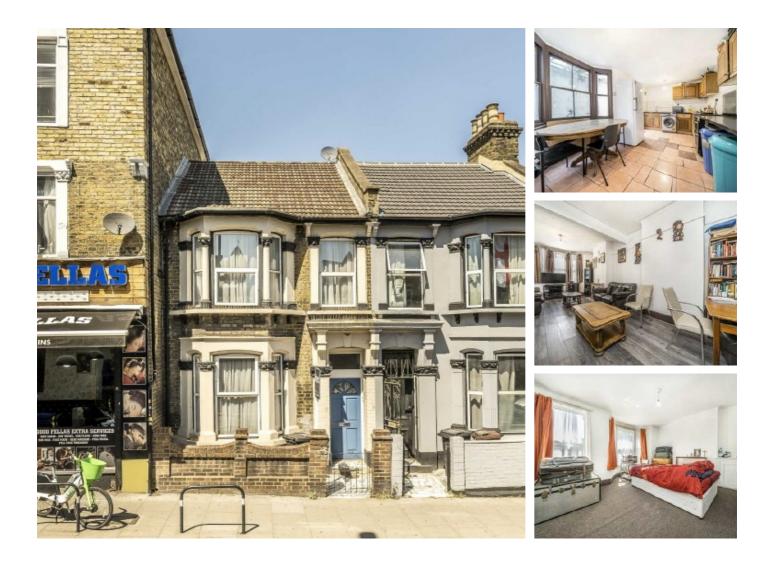

## Homerton High Street, E9 £825,000

A four double bedroom home within close proximity to Victoria Park and Chatsworth Road. The home measures over 1600 sq ft and has potential to extend into the loft, subject to planning. It benefits from having a double reception room, wooden floors, bay window, private garden and two bathrooms. Transport and amenities are right on your doorstep.

Homerton High Street & Chatsworth Road offers an abundance of local restaurants, shops and a Sunday market. Victoria Park, Mare Street and Broadway Market are a short cycle away, and Homerton Overground is a quarter of a mile away offering direct access to Stratford and the Elizabeth Line.

### Features

Four Double Bedrooms Two Bathrooms Victorian Terrace Garden Rear Extension Chatsworth Road Loft & Side Return Potential