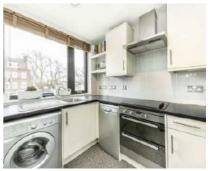

## Shacklewell Road, N16 £400,000

A one double bedroom apartment within a modern secure development in Stoke Newington. The property measures over 540sqft with an open plan kitchen/living area with west facing balcony and far reaching views, large bathroom and double bedroom with built in wardrobes. It has lift access and is being sold chain free.