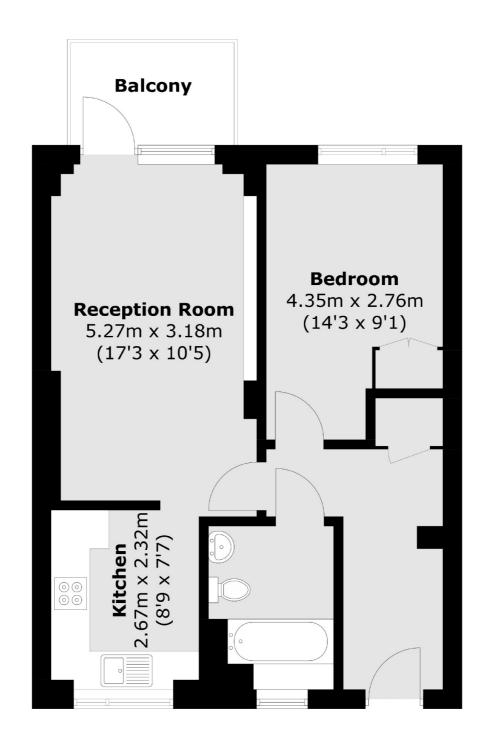

## Shacklewell Road, N16 £400,000

A one double bedroom apartment within a modern secure development in Stoke Newington. The property measures over 540sqft with an open plan kitchen/living area with west facing balcony and far reaching views, large bathroom and double bedroom with built in wardrobes. It has lift access and is being sold chain free.

## Shacklewell Road, London, N16

Total area (approx.): 50.3 sq. m (541.4 sq. ft) Balcony area : 4.1 sq. m (44.1 sq. ft)

Hackney Central

331 Mare Street

020 7067 2420

Hackney

London

Sales