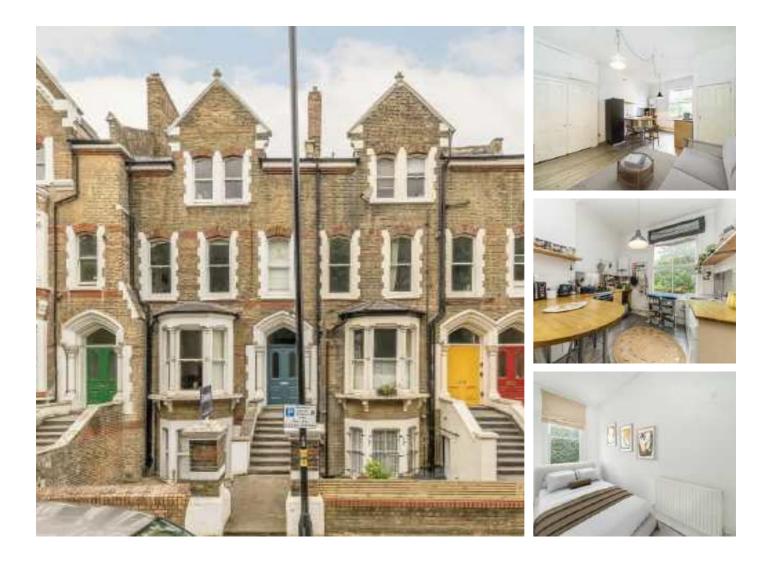

## **St. Mark's Rise, E8** £525,000

A two double bedroom period conversion in central Dalston. Located within a Victorian home the property has an open plan kitchen & living room, family bathroom, original sash windows, high ceilings and lovely views overlooking St. Marks Church. The property is being sold chain free.

#### Features

Two Double Bedrooms Victorian Conversion High Ceilings Sash Windows Close to Transport & Amenities Chain Free