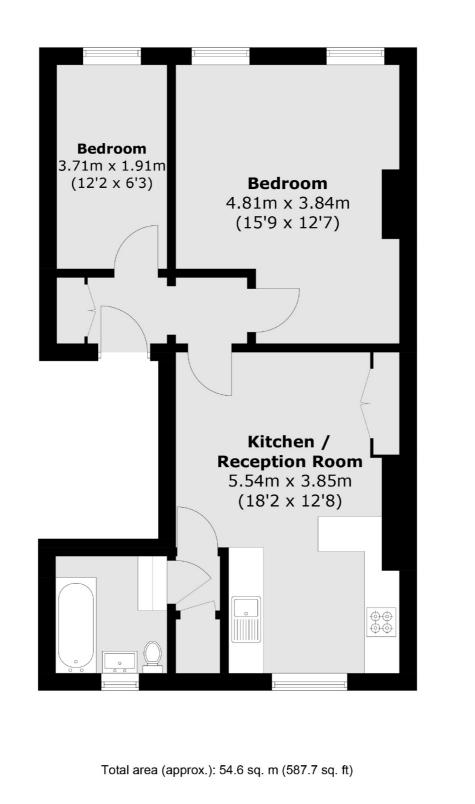

## **St. Mark's Rise, E8** £525,000

A two double bedroom period conversion in central Dalston. Located within a Victorian home the property has an open plan kitchen & living room, family bathroom, original sash windows, high ceilings and lovely views overlooking St. Marks Church. The property is being sold chain free.

#### Features

Two Double Bedrooms Victorian Conversion High Ceilings Sash Windows Close to Transport & Amenities Chain Free