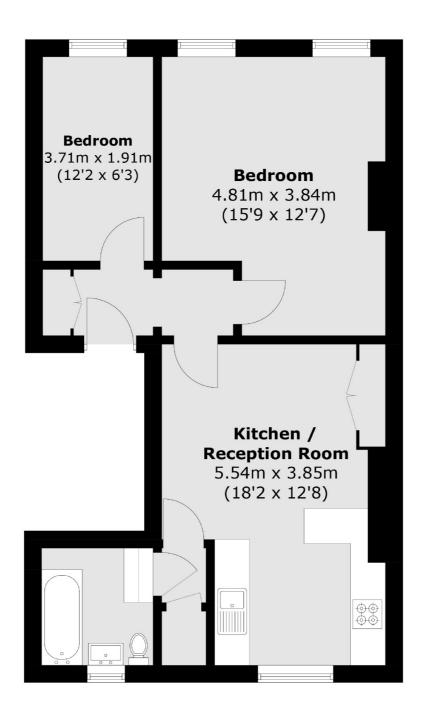

## St. Mark's Rise, London, E8

Total area (approx.): 54.6 sq. m (587.7 sq. ft)

Hackney Central

331 Mare Street

020 7067 2420

Hackney

London

Sales