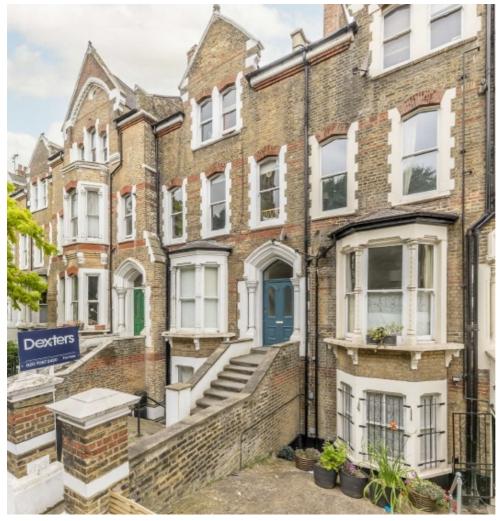

## **St. Mark's Rise, E8** £550,000

A two double bedroom period conversion in central Dalston. Located within a Victorian home the property has an open plan kitchen & living room, family bathroom, original sash windows, high ceilings and lovely views overlooking St. Marks Church. The property is being sold chain free.

St. Mark's Rise Is located less than half a mile away from Ridley Road, Mare Street and Kingsland High Street with an abundance of cafés, restaurants and local amenities. Dalston Kingsland, Dalston Junction and Hackney Downs Overground stations are all half a mile away providing easy access to the rest of the City. There are numerous bus routes are also available on Kingsland High Street a quarter of a mile away.