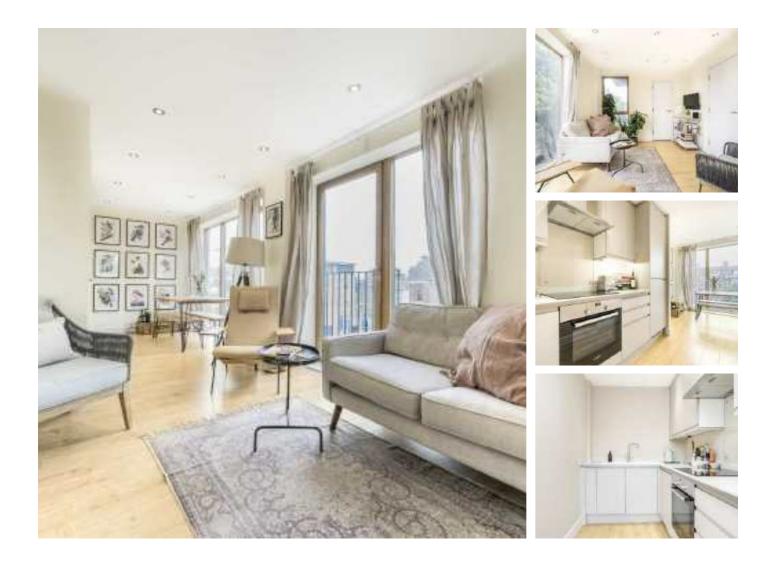

## Upper Clapton Road, E5 £450,000

A modern one double bedroom apartment measuring over 575 sqft in excellent condition. The property has a semiopen plan kitchen with built in appliances, living room with space to dine and floor to ceiling glass windows flooding the property with natural light. There is plenty of storage, modern family bathroom and a private balcony.

### Features

Offers In Excess Of Secure Entry Modern Development Private Balcony Bike Storage Over 575 sq ft Long Lease Lift Access