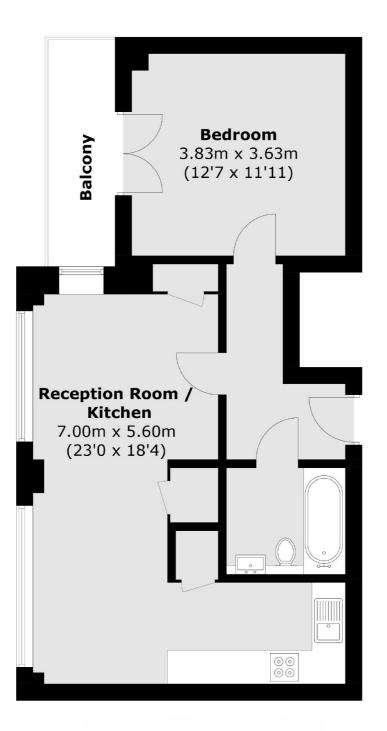

### Upper Clapton Road, London, E5

Total area (approx.): 53.5 sq. m (575.9 sq. ft) Balcony: 4.9 sq. m (52.7 sq. ft)

Hackney Central 331 Mare Street Hackney London Sales 020 7067 2420 Energy Rating: B. We aim to make our particulars both accurate and reliable. However they are not guaranteed; nor do they form part of an offer or contract. If you require clarification on any points then please contact us, especially if you're traveling some distance to view. Please note that appliances and heating systems have not been tested and therefore no warranties can be given as to their good working order.