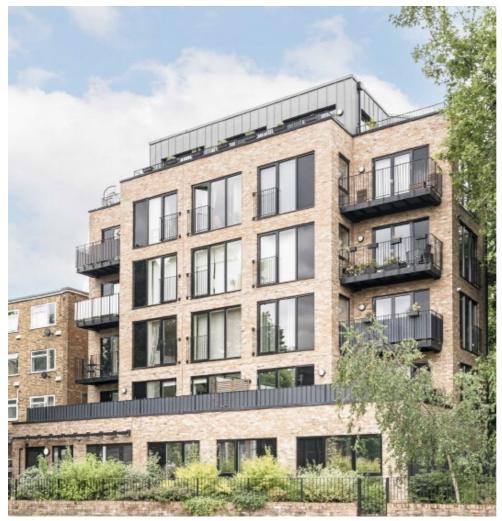

## Upper Clapton Road, E5 £495,000

A modern one double bedroom apartment measuring over 575 sqft in excellent condition. The property has a semi-open plan kitchen with built in appliances, living room with space to dine and floor to ceiling glass windows flooding the property with natural light. There is plenty of storage, modern family bathroom and a private balcony.

43 Upper Clapton Road is 50 yards from Clapton Overground Station offering direct access into Liverpool Street Station and the rest of London and the UK. There are many independent cafes, pubs, restaurants and shops on your doorstop as well as the many green spaces of Hackney Downs Park, Millfields Park and the Hackney Marshes.