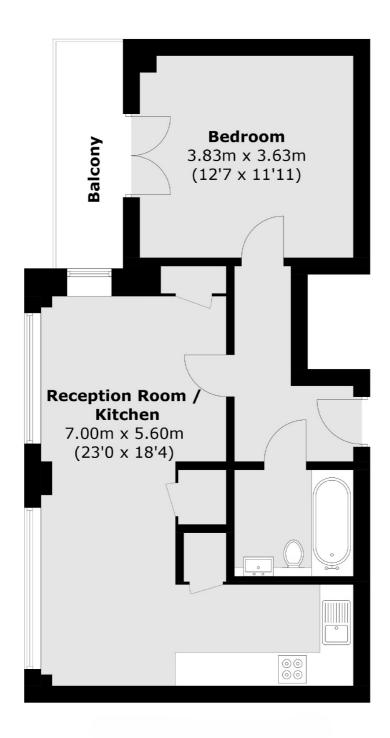

## Upper Clapton Road, E5 £495,000

A modern one double bedroom apartment measuring over 575 sqft in excellent condition. The property has a semi-open plan kitchen with built in appliances, living room with space to dine and floor to ceiling glass windows flooding the property with natural light. There is plenty of storage, modern family bathroom and a private balcony.

## **Features**

One Double Bedroom Secure Entry Modern Development Private Balcony Bike Storage Over 575 sq ft Long Lease Lift Access

## Upper Clapton Road, London, E**5**

Total area (approx.): 53.5 sq. m (575.9 sq. ft) Balcony: 4.9 sq. m (52.7 sq. ft)

Hackney Central

331 Mare Street

020 7067 2420

Hackney

London

Sales