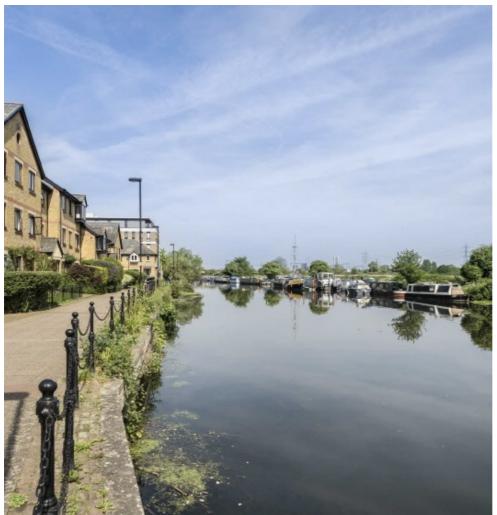

## Riverside Close, E5 £475,000

A two double bedroom apartment with unobstructed views from every room of the River Lea and Hackney Marshes. The property is located within a private development with an open plan kitchen living area, built in storage and family bathroom. It is being offered chain free, with an allocated parking space and a Share of the Freehold.

Riverside Close is half a mile away to Clapton Overground Station offering direct access into Liverpool Street. The development is situated next to the River Lea, Walthamstow and Hackney Marshes providing many opportunities for outdoor recreation. Chatsworth Road and it's Sunday Market is under one mile away.

## **Features**

Two Double Bedrooms
Canal Views
Allocated Parking Space
Chain Free
Share of Freehold
Communal Gardens
Hackney Marshes