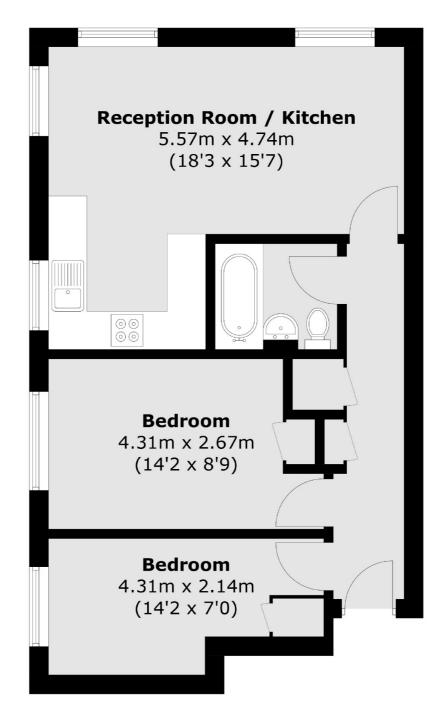

## Riverside Close, London, E5

**First Floor** 

Total area (approx.): 52.4 sq. m (564.0 sq. ft)

Hackney Central

331 Mare Street

020 7067 2420

Hackney

London