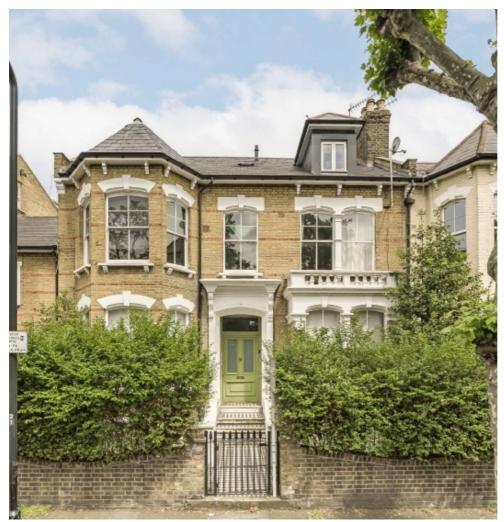

## Lower Clapton Road, E5 £500,000

A two double bedroom apartment on the top floor of a double fronted Victorian home. This well maintained property benefits from a separate kitchen, eaves & loft storage, residents off street parking, family bathroom and large communal garden. It is being sold with a Share of Freehold and no onward chain.

The apartment overlooks Clapton Pond off Lower Clapton Road and has the many cafes, shops and restuarants of Upper & Lower Clapton Road on its doorstep. The many green spaces of Hackney Downs Park, Millfields Park and the Hackney Marshes are all within walking distance as well as Clapton Overground Station offering easy and direct access into Liverpool Street.