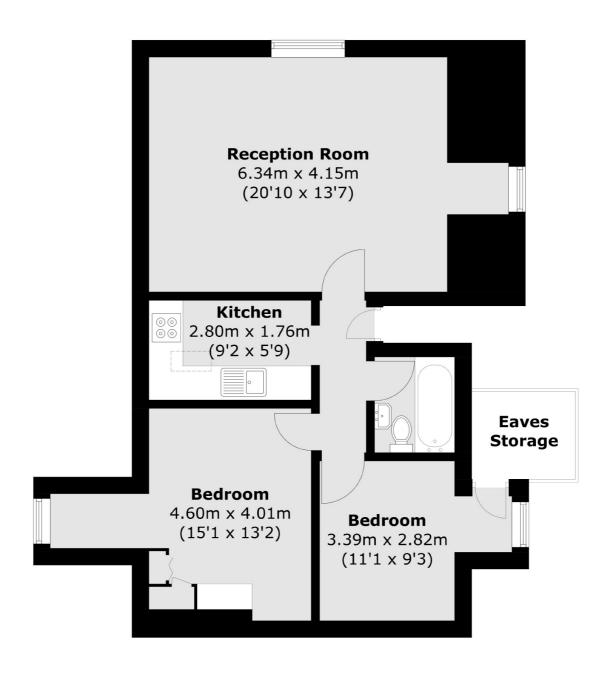

## Lower Clapton Road, London, E5

Total area (approx.): 55.2 sq. m (594.2 sq. ft) (Excluding Eaves Storage)

Hackney Central

331 Mare Street

020 7067 2420

Hackney

London

Sales