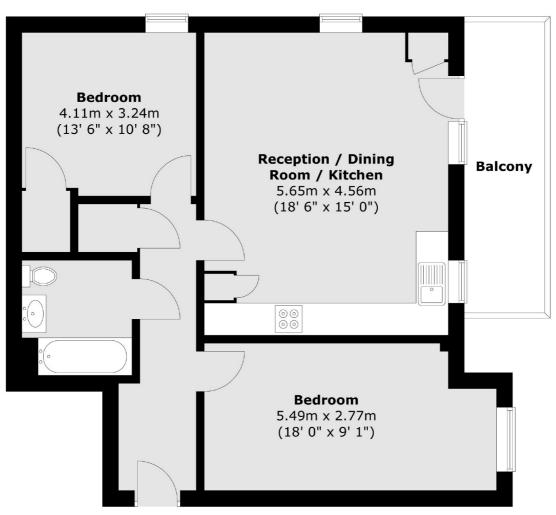

#### **Features**

Offers Over Two Double Bedrooms Over 700sq ft Lift Access Private Balcony Chain Free Communal Roof Terrace EWS1 Compliant

#### **Third Floor**

Total area (approx.): 66.1 sq. m (711 sq. ft) Total balcony area (approx.): 6.3 sq. m (68 sq. ft)

Hackney Central

331 Mare Street

020 7067 2420

Hackney

London

Sales