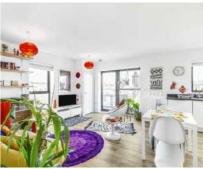

## Woodmill Road, E5

£475,000

A two double bedroom apartment measuring over 700sq ft in a modern secure development next to Millfields Park and the River Lea. The property benefits from an open plan kitchen, secure entry, lift access and a communal roof terrace with far reaching views. It is being sold chain free.