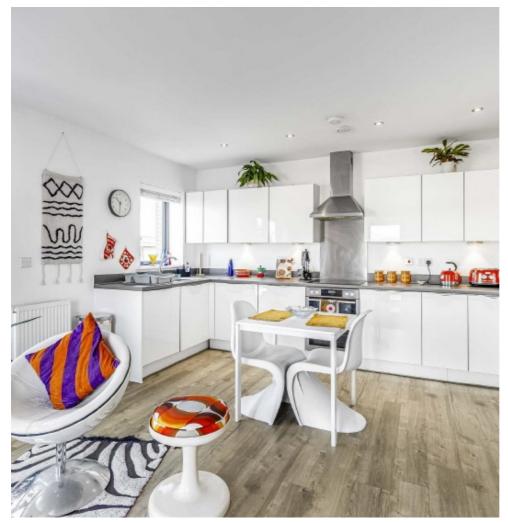

## Woodmill Road, E5

£475,000

A two double bedroom apartment measuring over 700sq ft in a modern secure development next to Millfields Park and the River Lea. The property benefits from an open plan kitchen, secure entry, lift access and a communal roof terrace with far reaching views. It is being sold chain free.