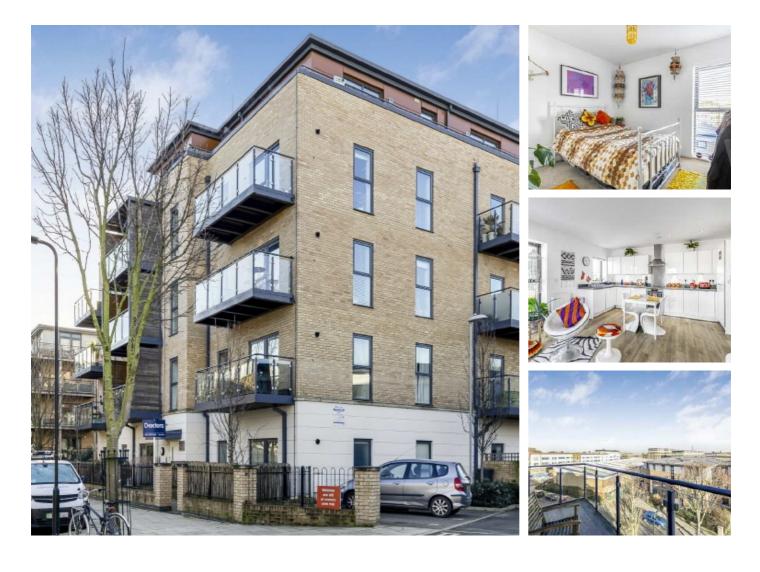

## Woodmill Road, E5 £500,000

A two double bedroom apartment measuring over 700sq ft in a modern secure development next to Millfields Park and the River Lea. The property benefits from an open plan kitchen, secure entry, lift access and a communal roof terrace with far reaching views. It is being sold chain free.

Bellevalia Court is located down a quiet road on the edge of North Millfields and the River Lea. The apartment is just over half a mile to Clapton Overground Station and Chatsworth Road with its Sunday market and many shops and cafes.

#### Features

Two Double Bedrooms Over 700sq ft Open Plan Lift Access Private Balcony Chain Free Communal Roof Terrace

### Woodmill Road, London, E5

Third Floor Bedroom 4.11m x 3.24m (13' 6" x 10' 8") Reception / Dining Room / Kitchen 5.65m x 4.56m (18' 6" x 15' 0") Balcony Bedroom 5.49m x 2.77m (18' 0" x 9' 1")

> Total area (approx.) : 66.1 sq. m (711 sq. ft) Total balcony area (approx.) : 6.3 sq. m (68 sq. ft)