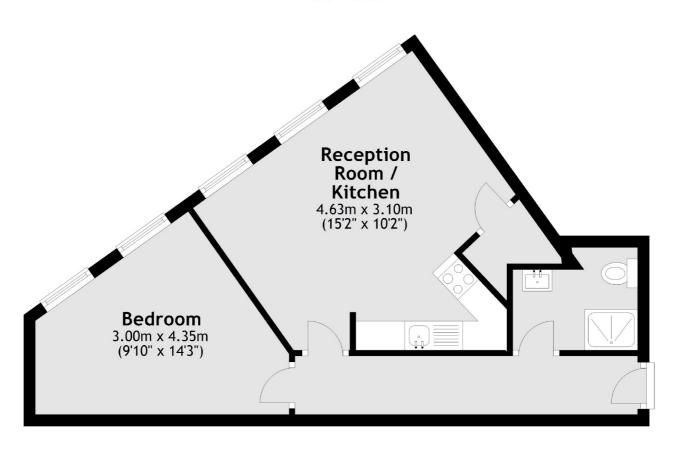

### First Floor

Total area: approx. 40.5 sq. metres (435.6 sq. feet)

Hackney Central

331 Mare Street

020 7067 2421

Hackney

London

Lettings