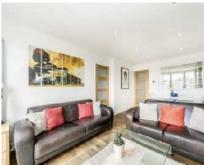

## Geldeston Road, E5 £400,000

A one double bedroom apartment that has been meticulously renovated throughout by the current owner. Sitting on the top floor of a low rise block, the property benefits from a west facing balcony with glass bi-fold doors, marble flooring and bespoke kitchen, desk and storage. Gated parking is available upon request for residents.

## **Features**

Offers Over
One Double Bedroom
Marble Finishes
Bespoke Cabinetry
Chain Free
Top Floor
West Facing Balcony