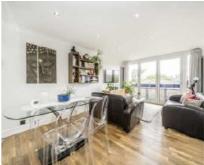

## Geldeston Road, E5 £400,000

A one double bedroom apartment that has been meticulously renovated throughout by the current owner. Sitting on the top floor of a low rise block, the property benefits from a west facing balcony with glass bi-fold doors, marble flooring and bespoke kitchen, desk and storage. Gated parking is available upon request for residents.

## **Features**

Offers Over
One Double Bedroom
Marble Finishes
Bespoke Cabinetry
Chain Free
Top Floor
West Facing Balcony