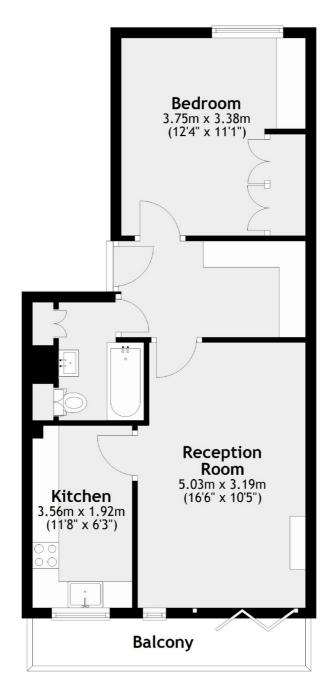

## Geldeston Road, E5 £400,000

A one double bedroom apartment that has been meticulously renovated throughout by the current owner. Sitting on the top floor of a low rise block, the property benefits from a west facing balcony with glass bi-fold doors, marble flooring and bespoke kitchen, desk and storage. Gated parking is available upon request for residents.

## Geldeston Road, London, E**5**

Total area: approx. 47.6 sq. metres (512.4 sq. feet) Excluding Balcony

Hackney Central