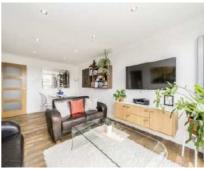

## Geldeston Road, E5 £400,000

A one double bedroom apartment that has been meticulously renovated throughout by the current owner. Sitting on the top floor of a low rise block, the property benefits from a west facing balcony with glass bi-fold doors, marble flooring and bespoke kitchen, desk and storage. Gated parking is available upon request for residents.

## **Features**

Offers Over
One Double Bedroom
Marble Finishes
Bespoke Cabinetry
Chain Free
Top Floor
West Facing Balcony