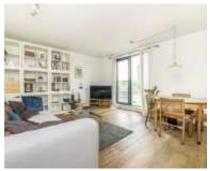

## Hackney Grove, E8 £630,000

A three bedroom apartment within a modern development down the road from London Fields. Measuring over 895 sq ft there is a separate kitchen, family bathroom with additional W/C, wooden floors, built in storage and four Juliet balconies. It is being sold chain free.