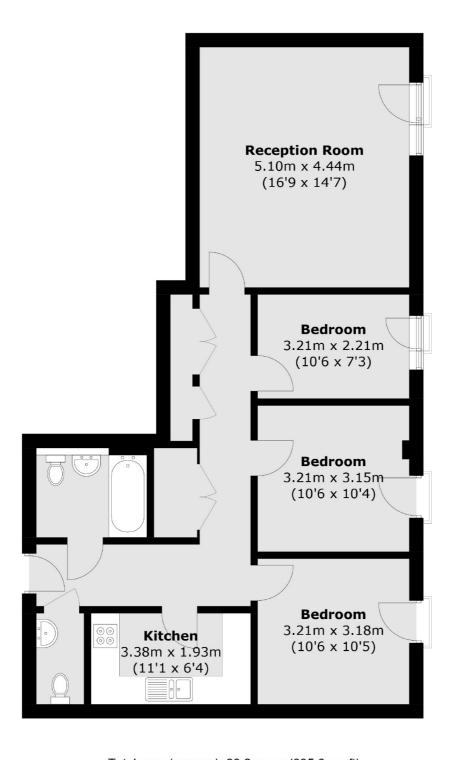

## Hackney Grove, E8 £630,000

A three bedroom apartment within a modern development down the road from London Fields. Measuring over 895 sq ft there is a separate kitchen, family bathroom with additional W/C, wooden floors, built in storage and four Juliet balconies. It is being sold chain free.

## Hackney Grove, London, E8

Total area (approx.): 83.2 sq. m (895.6 sq. ft)

Hackney Central

331 Mare Street

020 7067 2420

Hackney

London

Sales