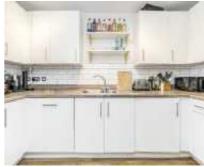

## Hackney Grove, E8 £630,000

A three bedroom apartment within a modern development down the road from London Fields. Measuring over 895 sq ft there is a separate kitchen, family bathroom with additional W/C, wooden floors, built in storage and four Juliet balconies. It is being sold chain free.