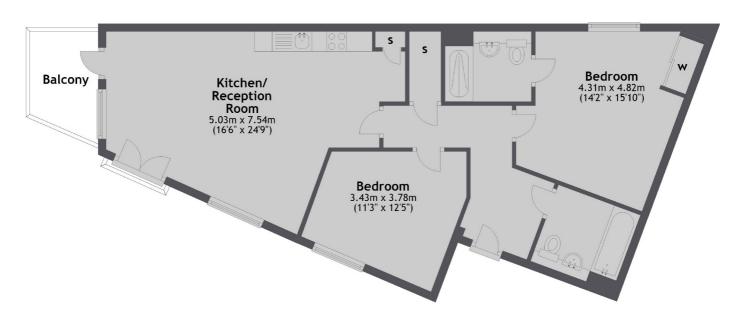

### Ashwin Street, E8

£611 Per week

A two bedroom corner apartment in the very sought after Ashwin Street development. The property comes with two equally sized bedrooms, two bathrooms, a bright open plan reception area and a private balcony.

#### **Features**

Two Double Bedrooms
Two Bathrooms
Part Furnished
Private Balcony
Communal Roof Terrace
High Specification

#### **Second Floor**

Total area: approx. 73.5 sq. metres (790.7 sq. feet)