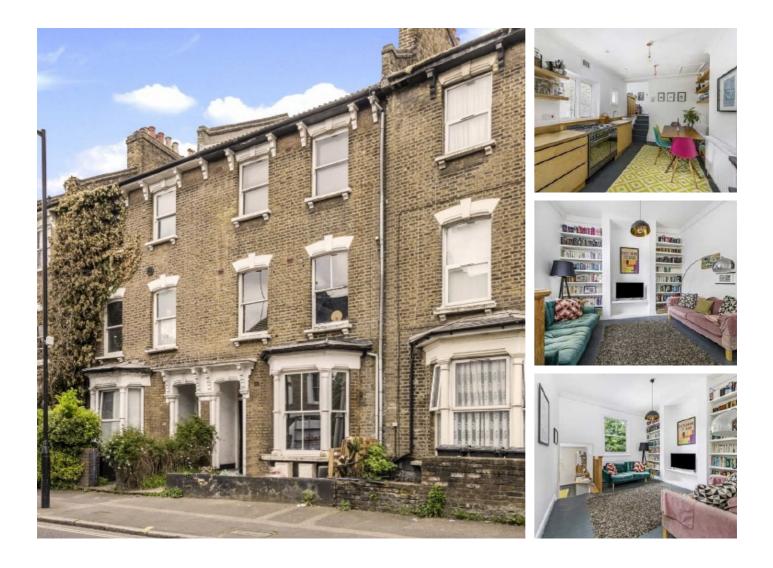

## **Cricketfield Road, E5** £550,000

A two double bedroom period conversion moments from Hackney Downs Park. Located on the first floor, this split level apartment has a bespoke kitchen, sash windows, high ceilings, wooden floor and modern bathroom. It is being sold chain free and with a Share of the Freehold.

The property is ideally located only 500ft to Hackney Downs Park offering plenty of space for outdoor recreation including tennis. The many shops, cafes and restaurants of Mare Street and Lower Clapton Road are within walking distance. There are many transport links nearby offering easy access into Central and West London being half a mile from Clapton, Hackney Downs & Hackney Central Overground Stations.

### Features

Two Double Bedrooms Period Conversion High Ceilings Sash Windows Share of Freehold Hackney Downs Park Chain Free