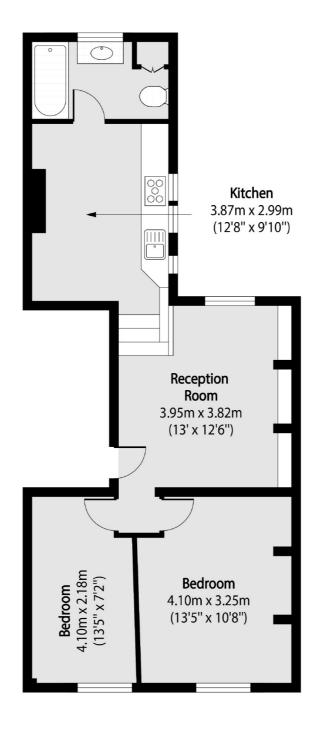

### Cricketfield Road, London, E5

Total area (approx): 56.53 sq m (608 sq. ft)

Hackney Central 331 Mare Street Hackney London Sales 020 7067 2420 Energy Rating: D. We aim to make our particulars both accurate and reliable. However they are not guaranteed; nor do they form part of an offer or contract. If you require clarification on any points then please contact us, especially if you're traveling some distance to view. Please note that appliances and heating systems have not been tested and therefore no warranties can be given as to their good working order.