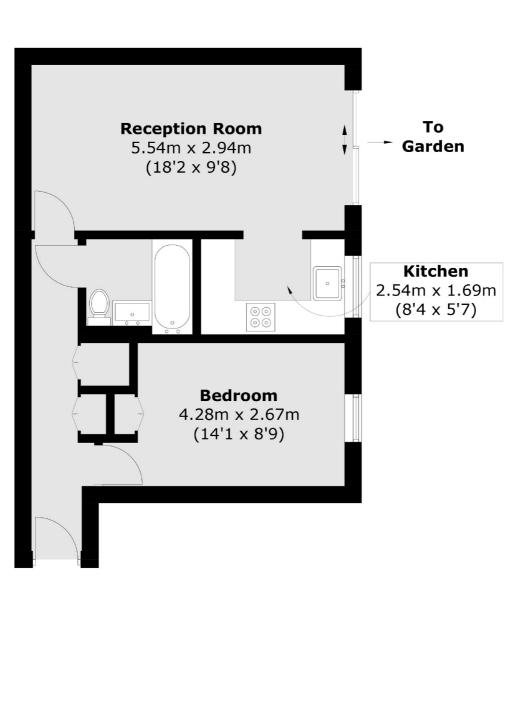

## Riverside Close, London, E5

Total area (approx.): 42.8 sq. m (460.6 sq. ft)

Hackney Central 331 Mare Street Hackney London Lettings 020 7067 2421 Energy Rating: . We aim to make our particulars both accurate and reliable. However they are not guaranteed; nor do they form part of an offer or contract. If you require clarification on any points then please contact us, especially if you're traveling some distance to view. Please note that appliances and heating systems have not been tested and therefore no warranties can be given as to their good working order.