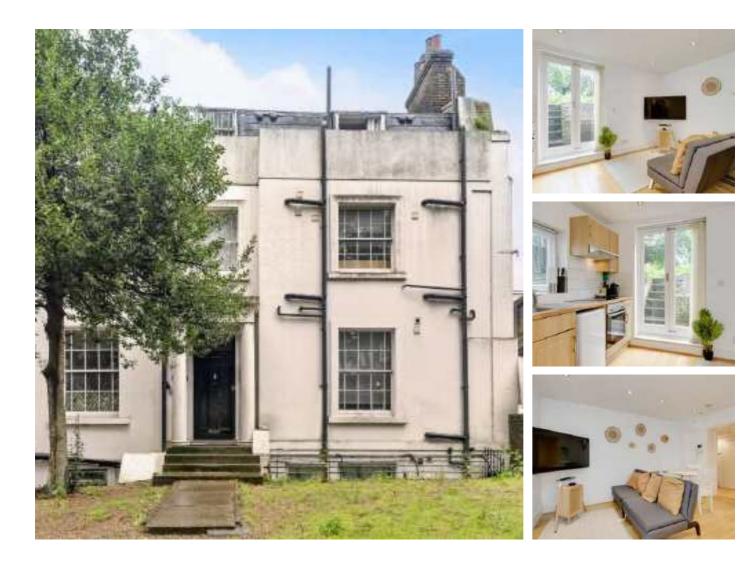

## Dalston Lane, E8 £290,000

A one double bedroom Georgian conversion in the heart of Hackney. The property has direct access to a large shared garden and has been recently renovated with an open plan kitchen/living area and modern bathroom. It is being sold chain free.

Located only yards from Hackney Downs station and less than half a mile to Hackney Central station it has great transport links into Central & West London. There is an endless supply of café's, restaurants, bars and shops with Mare Street, Broadway Market and London Fields all close by.

## Features

Offers Over One Double Bedroom Georgian Large Communal Garden Secure Entry Open Plan Wooden Flooring Dalston Lane, London, E8

Total area (approx): 31.96 sq m (344 sq. ft)

Hackney Central 331 Mare Street Hackney London Sales 020 7067 2420 Energy Rating: D. We aim to make our particulars both accurate and reliable. However they are not guaranteed; nor do they form part of an offer or contract. If you require clarification on any points then please contact us, especially if you're traveling some distance to view. Please note that appliances and heating systems have not been tested and therefore no warranties can be given as to their good working order.