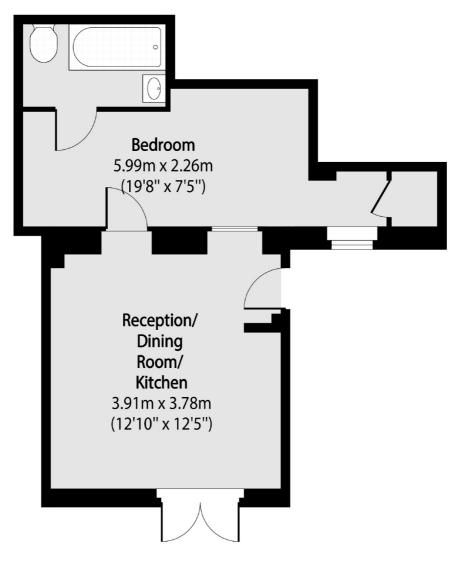

## Dalston Lane, E8 £290,000

A one double bedroom Georgian conversion in the heart of Hackney. The property has direct access to a large shared garden and has been recently renovated with an open plan kitchen/living area and modern bathroom. It is being sold chain free.

## Features

Offers Over One Double Bedroom Georgian Large Communal Garden Secure Entry Open Plan Wooden Flooring Dalston Lane, London, E8

Total area (approx): 31.96 sq m (344 sq. ft)

Hackney Central 331 Mare Street Hackney London Sales 020 7067 2420 Energy Rating: D. We aim to make our particulars both accurate and reliable. However they are not guaranteed; nor do they form part of an offer or contract. If you require clarification on any points then please contact us, especially if you're traveling some distance to view. Please note that appliances and heating systems have not been tested and therefore no warranties can be given as to their good working order.