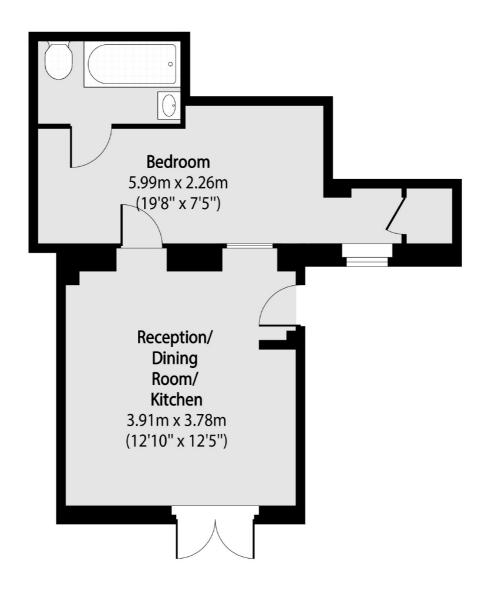

## Dalston Lane, London, E8

Total area (approx): 31.96 sq m (344 sq. ft)

Hackney Central

331 Mare Street

020 7067 2420

Hackney

London

Sales