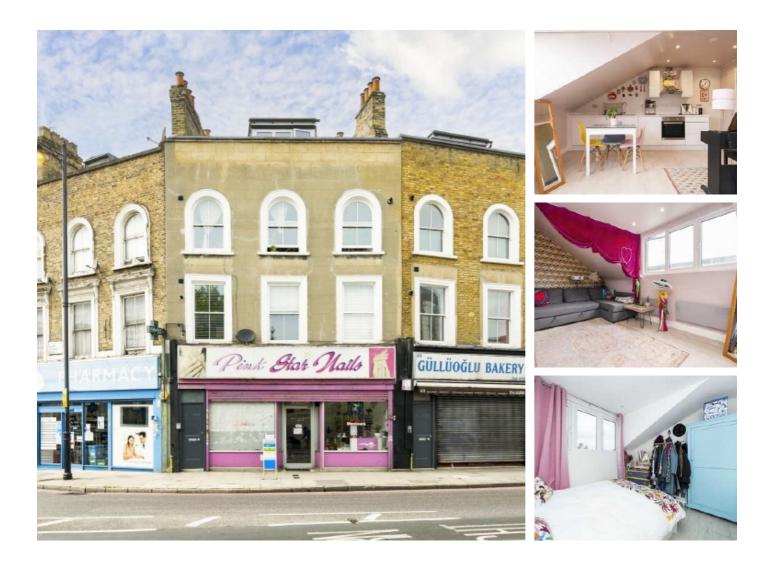

## Lower Clapton Road, E5 £340,000

A one double bedroom period conversion around the corner from Clapton Square. The property is on the top floor, has an open plan kitchen living area, modern bathroom and benefits from double aspect and a long lease. It is being sold chain free.

The green spaces of Clapton Square, Hackney Downs Park and Millfields Park are all within walking distance. Hackney Central & Hackney Downs Overground Stations are under half a mile away offering easy access to the rest of the City. Chatsworth Road and Mare Street's many cafes, restaurants, shops and market are nearby.

### Features

One Double Bedroom Period Conversion Open Plan Long Lease Top Floor Clapton Square Chain Free