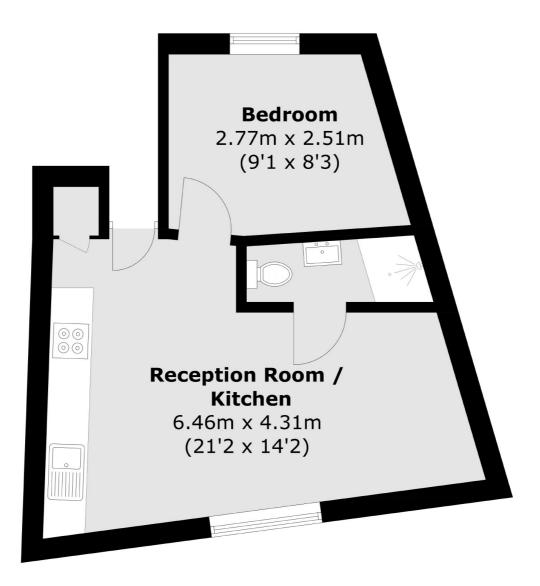

### Lower Clapton Road, London, E5

Total area (approx.): 31.4 sq. m (338.0 sq. ft)

Hackney Central 331 Mare Street Hackney London Sales 020 7067 2420 Energy Rating: F. We aim to make our particulars both accurate and reliable. However they are not guaranteed; nor do they form part of an offer or contract. If you require clarification on any points then please contact us, especially if you're traveling some distance to view. Please note that appliances and heating systems have not been tested and therefore no warranties can be given as to their good working order.