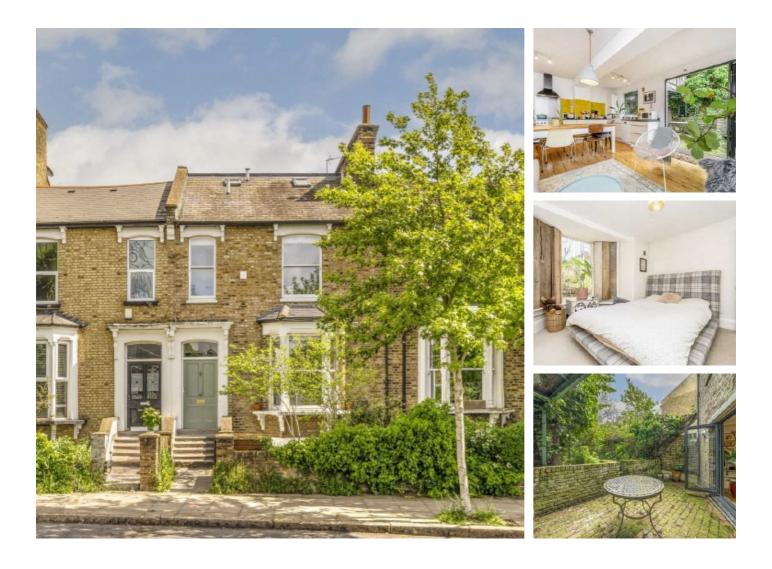

## Cecilia Road, E8 £530 Per week

Stunning, large one bedroom conversion flat, large double bedroom with built in wardrobes and bay window, good size clean and bright bathroom, very spacious lounge with open plan kitchen which leads to attractive private rear garden,

Excellent location for commuters as only a short walk to Hackney Downs Station and local amenities.

#### Features

Large one bedroom flat Open plan Lounge/Kitchen clean and bright bathroom suite attractive private rear garden Great location for commuters