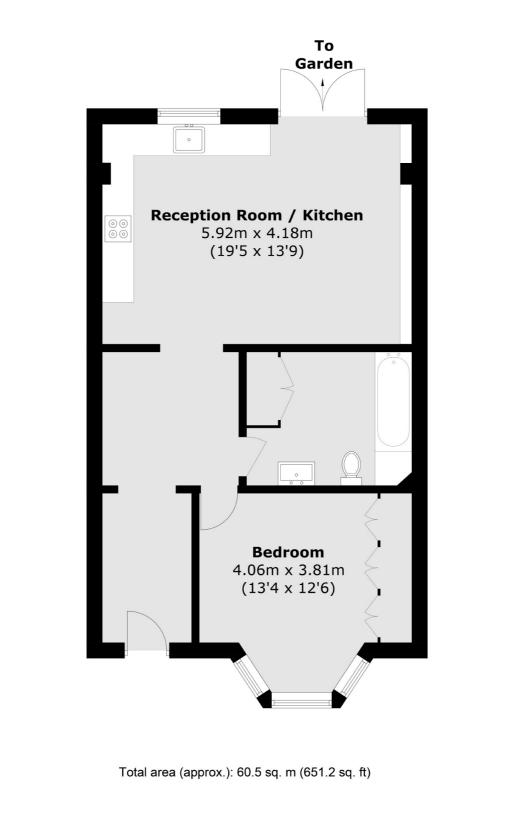

## Cecilia Road, E8 £530 Per week

Stunning, large one bedroom conversion flat, large double bedroom with built in wardrobes and bay window, good size clean and bright bathroom, very spacious lounge with open plan kitchen which leads to attractive private rear garden,

#### Features

Large one bedroom flat Open plan Lounge/Kitchen clean and bright bathroom suite attractive private rear garden Great location for commuters