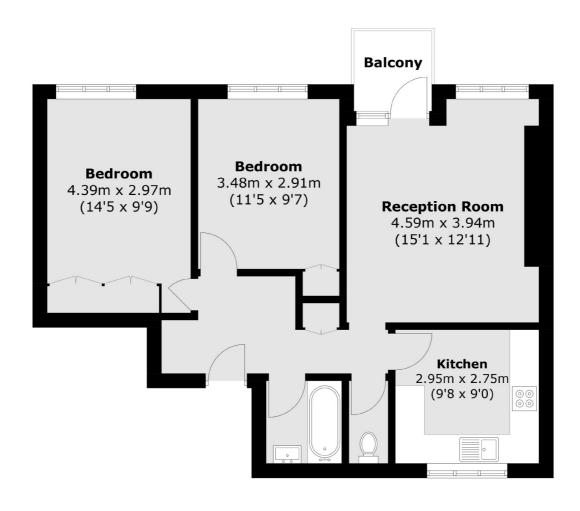

## Amhurst Road, E8 £475,000

A two double bedroom purpose built flat in the heart of Hackney with private balcony and city views. The property, measuring over 680 sq ft, has been recently renovated and has a separate kitchen & W/C, plenty of storage and a south facing aspect.

## Amhurst Road, London, E8

Total area (approx.): 63.5 sq. m (683.5 sq. ft) Balcony: 2.6 sq. m (28.0 sq. ft)

Hackney Central

331 Mare Street

020 7067 2420

Hackney

London

Sales