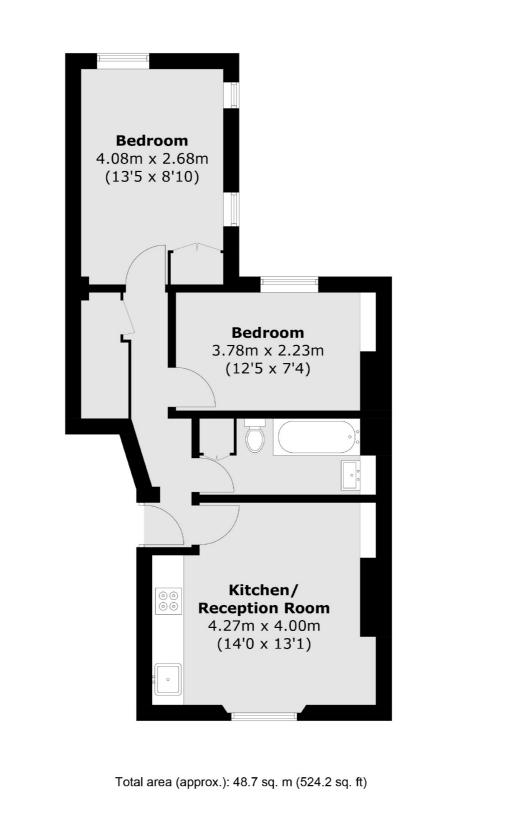

## Graham Road, E8 £550,000

A two double bedroom period conversion in the heart of Hackney. The property has been recently renovated throughout to a very high standard whilst retaining many of its period features. It has an open plan kitchen living area, parquet wood flooring, underfloor heating, high ceilings, double glazed sash windows and bespoke storage. It has a long lease and is being sold chain free.