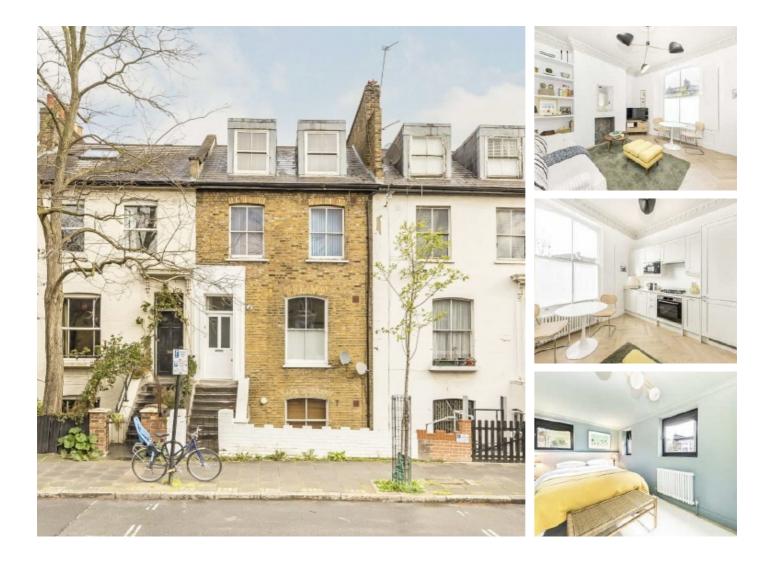

## Graham Road, E8 £550,000

A two double bedroom period conversion in the heart of Hackney. The property has been recently renovated throughout to a very high standard whilst retaining many of its period features. It has an open plan kitchen living area, parquet wood flooring, underfloor heating, high ceilings, double glazed sash windows and bespoke storage. It has a long lease and is being sold chain free.

Graham Road runs between Dalston and Mare Street with many shops, cafes and amenities to choose from including Broadway Market and Kingsland High Street. It is half a mile from London Fields and its tennis courts and Lido. Hackney Central, Hackney Downs, Dalston Kingsland and Dalston Junction Overground Stations are all half a mile away.