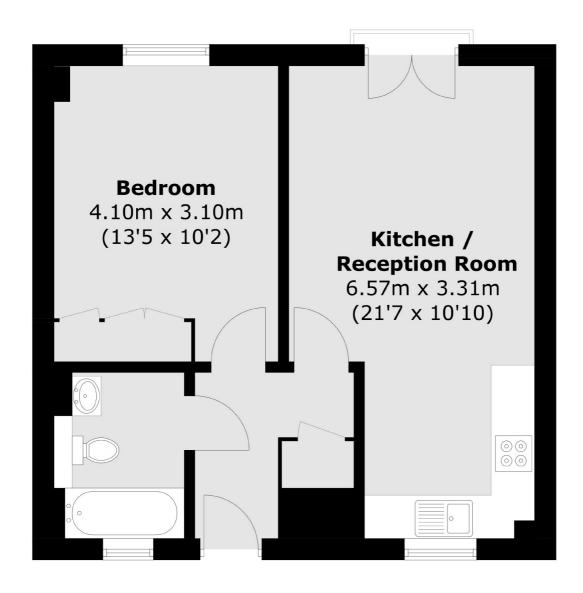

## Graham Road, E8

£375,000

A one double bedroom modern apartment measuring over 470 sq ft with a Juliet balcony. The property benefits from an open plan kitchen living room with south facing aspect, modern bathroom and plenty of storage. It is being sold chain free.

## Graham Road, London, E8

Total area (approx.): 43.9 sq. m (472.5 sq. ft)

Hackney Central

331 Mare Street

020 7067 2420

Hackney

London

Sales