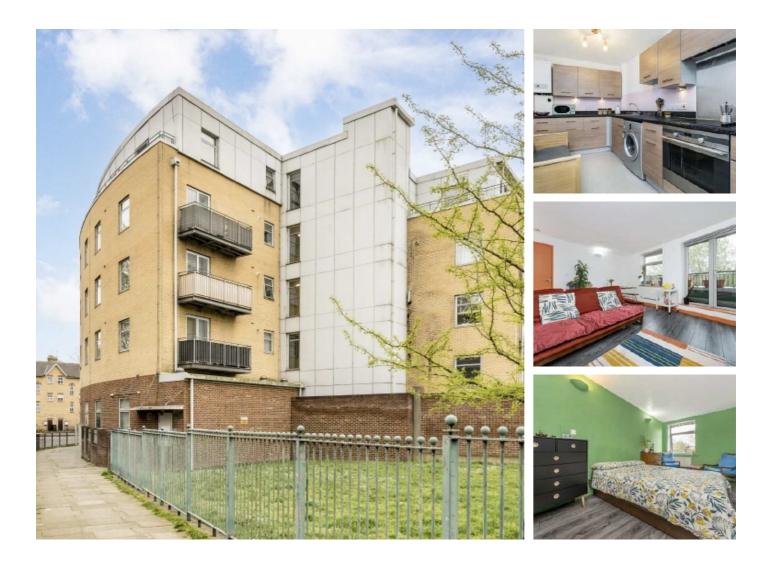

## **Wick Road, E9** £375,000

A two double bedroom modern apartment with private balcony next to Victoria Park. The property measures over 750 sq ft and benefits from a separate kitchen, west facing aspect, lift access, secure entry and long lease. It is being sold chain free.

275 Wick Road is within walking distance to the green spaces of Victoria Park and the Hackney Marshes. It is well connected to the rest of London with Homerton and Hackney Wick Overground half a mile away and Stratford just over one mile away.

There are many shops, cafes and bars to choose from nearby in Hackney Wick, Chatsworth Road or Victoria Park Village.

## Features

Offers Over Two Double Bedrooms Separate Kitchen Private Balcony Victoria Park Hackney Wick Lift Access Chain Free