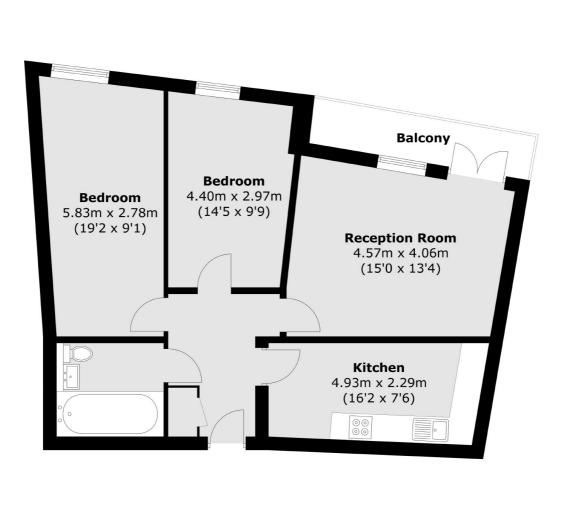

## Wick Road, London, E9

Total area (approx.): 69.8 sq. m ( 751.3 sq. ft) Balcony area : 5.0 sq. m ( 53.8 sq. ft)

Hackney Central 331 Mare Street Hackney London Sales 020 7067 2420 Energy Rating: B. We aim to make our particulars both accurate and reliable. However they are not guaranteed; nor do they form part of an offer or contract. If you require clarification on any points then please contact us, especially if you're traveling some distance to view. Please note that appliances and heating systems have not been tested and therefore no warranties can be given as to their good working order.