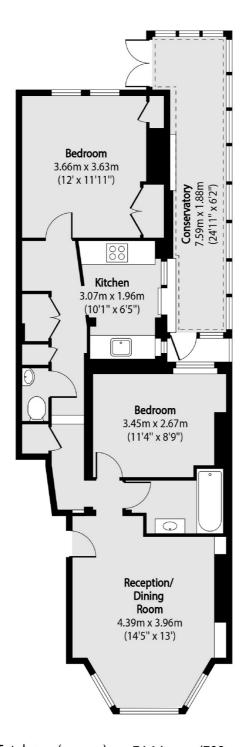

## **Durlston Road, E5**

£625,000

A two bedroom garden apartment situated on Durlston Road, in the sought-after E5 neighbourhood. The property measures just under 800 sq ft with two double bedrooms, period features, conservatory and a large private garden. It is being sold with a long lease.

## **Features**

Two Double Bedrooms
Victorian Conversion
Private Garden
Long Lease
Conservatory
Stoke Newington Church
Street
High Ceilings

## Durlston Road, London, E5

Total area (approx): 74.14 sq m (798 sq. ft)

Hackney Central

331 Mare Street

020 7067 2420

Hackney

London

Sales