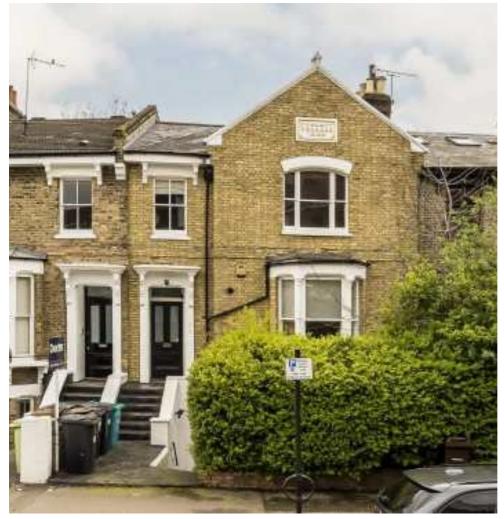

## Shacklewell Lane, E8 £700,000

A two double bedroom period conversion sold with the Freehold. The property has wooden floors, sash windows, modern bathroom and glass doors off both bedrooms leading to the west facing landscaped garden with pergola.

## **Features**

Victorian Terrace Two Double Bedrooms Sash Windows Wooden Floors Freehold West Facing Garden