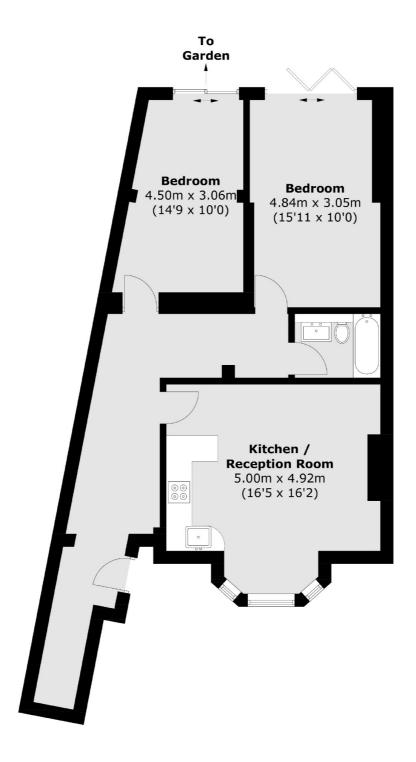

## Shacklewell Lane, E8 £700,000

A two double bedroom period conversion sold with the Freehold. The property has wooden floors, sash windows, modern bathroom and glass doors off both bedrooms leading to the west facing landscaped garden with pergola.

## Shacklewell Lane, London, E8

Total area (approx.): 74.2 sq. m (798.7 sq. ft)

Hackney Central

331 Mare Street

020 7067 2420

Hackney

London

Sales