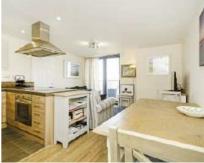

## Homerton Road, E9

£2,600 Per calendar month

SHORT TERM LET! An fully furnished apartment overlooking the River Lee, South facing balcony. This beautiful property has 24 hr concierge entrance, resident's gym, underfloor heating, spotlighting and unbelievable views from both bedroom and reception.