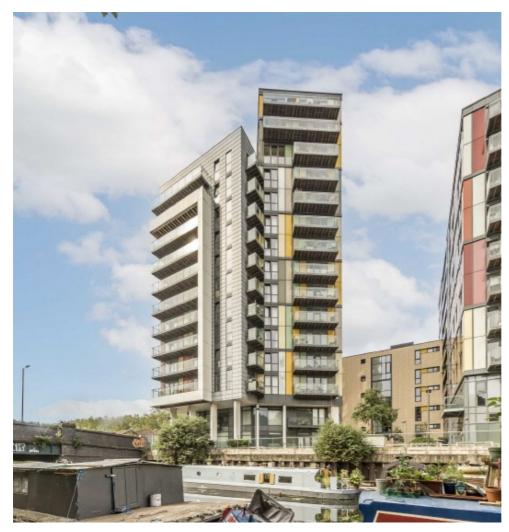

## Homerton Road, E9

£2,600 Per calendar month

SHORT TERM LET! An fully furnished apartment overlooking the River Lee, South facing balcony. This beautiful property has 24 hr concierge entrance, resident's gym, underfloor heating, spotlighting and unbelievable views from both bedroom and reception.

River Walk, Emerald and Sky Apartments make up a stunning development called Matchmakers Wharf located on the corner of Mabley Green, E9. Within walking distance to greens, stations and the River Lee Navigation.