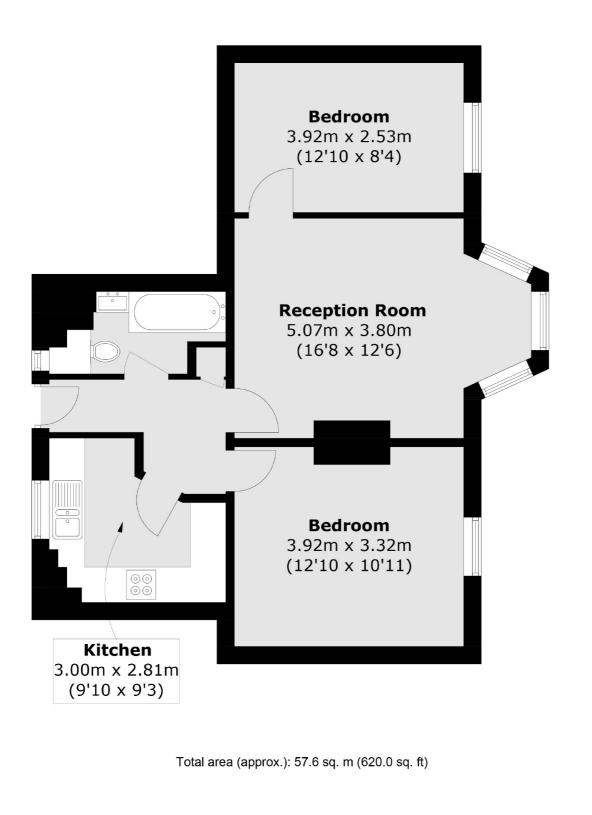

## Stamford Hill, N16 £450,000

A two double bedroom apartment with private balcony in the purpose built block, Pentland House. The property offers a recently renovated bathroom and kitchen, double glazed windows and close proximity to Stoke Newington Church Street.

#### Features

Purpose Built Two Double Bedrooms Secure Entry Separate Kitchen Good Transport Links