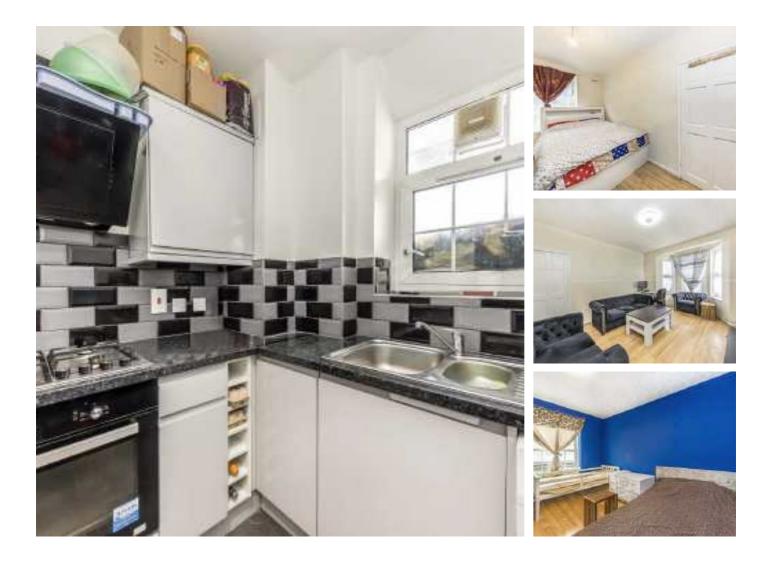

## Stamford Hill, N16 £450,000

A two double bedroom apartment with private balcony in the purpose built block, Pentland House. The property offers a recently renovated bathroom and kitchen, double glazed windows and close proximity to Stoke Newington Church Street.

#### Features

Purpose Built Two Double Bedrooms Secure Entry Separate Kitchen Good Transport Links