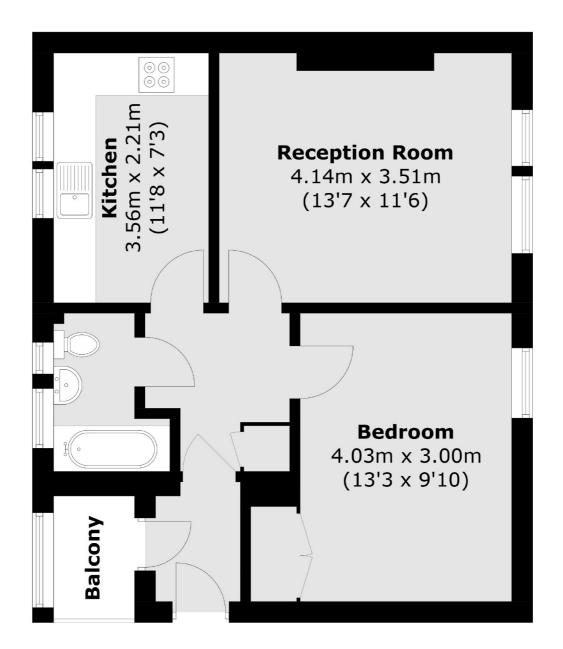

### Warwick Grove, London, E5

Total area (approx.): 48.2 sq. m (518.8 sq. ft) Balcony: 2.0 sq. m (21.5 sq. ft)

Hackney Central 331 Mare Street Hackney London Sales 020 7067 2420 Energy Rating: E. We aim to make our particulars both accurate and reliable. However they are not guaranteed; nor do they form part of an offer or contract. If you require clarification on any points then please contact us, especially if you're traveling some distance to view. Please note that appliances and heating systems have not been tested and therefore no warranties can be given as to their good working order.