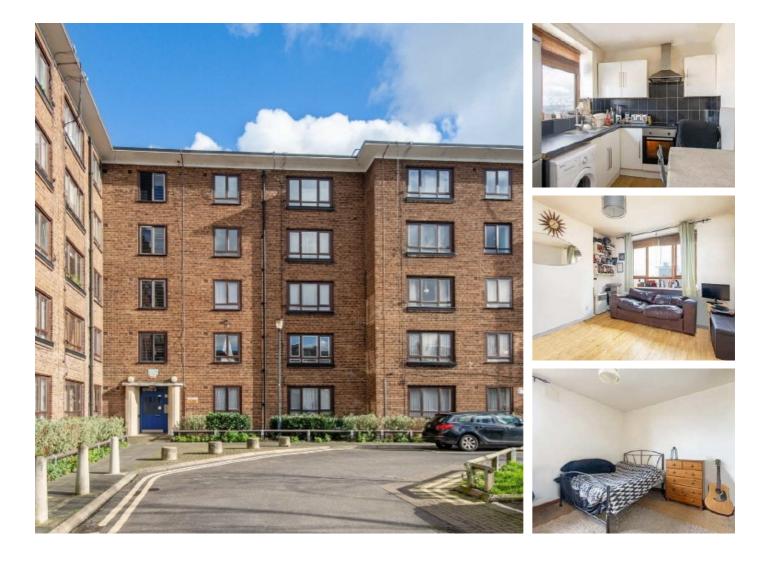

## Warwick Grove, E5 £270,000

A one bedroom apartment with private balcony located within a purpose built block in Upper Clapton. The property benefits from having lift access, double aspect, a separate kitchen & W/C and being sold chain free.

The property is located in the middle of the popular green spaces of Springfield Park and Walthamstow Marshes. In addition to there being numerous bus links close by, Clapton Overground Station is within walking distance.

### Features

Offers Over One Double Bedroom Private Balcony Purpose Built Block Close to Springfield Park Lift Access Chain Free