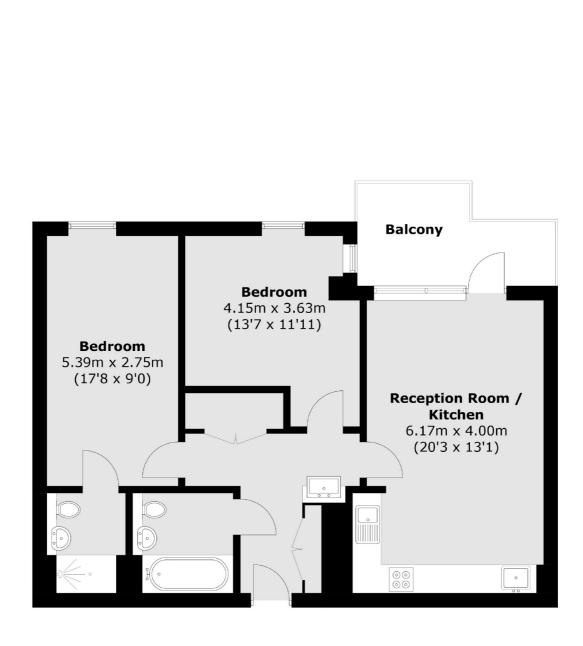

## Clapton Common, London, E5

Total area (approx.): 72.4 sq. m (779.3 sq. ft) Balcony: 7.5 sq. m (80.7 sq. ft)

Hackney Central 331 Mare Street Hackney London Sales 020 7067 2420 Energy Rating: B. We aim to make our particulars both accurate and reliable. However they are not guaranteed; nor do they form part of an offer or contract. If you require clarification on any points then please contact us, especially if you're traveling some distance to view. Please note that appliances and heating systems have not been tested and therefore no warranties can be given as to their good working order.