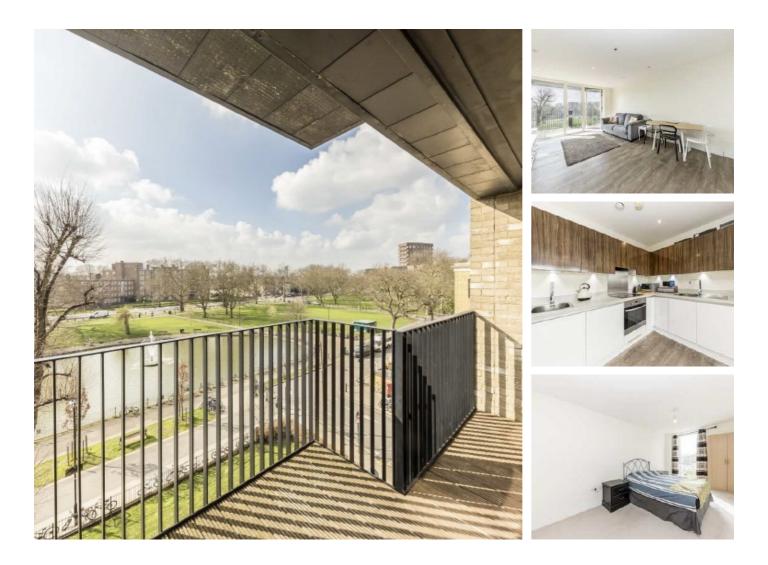

## Clapton Common, E5 £599,000

A two double bedroom, two bathroom modern apartment overlooking Clapton Common. The property benefits from open plan kitchen living space, balcony, en-suite bathroom, lift access, secure entry and a long lease.

## Features

Two Double Bedrooms Two Bathrooms Open Plan Modern Lift Access Balcony overlooking Clapton Common