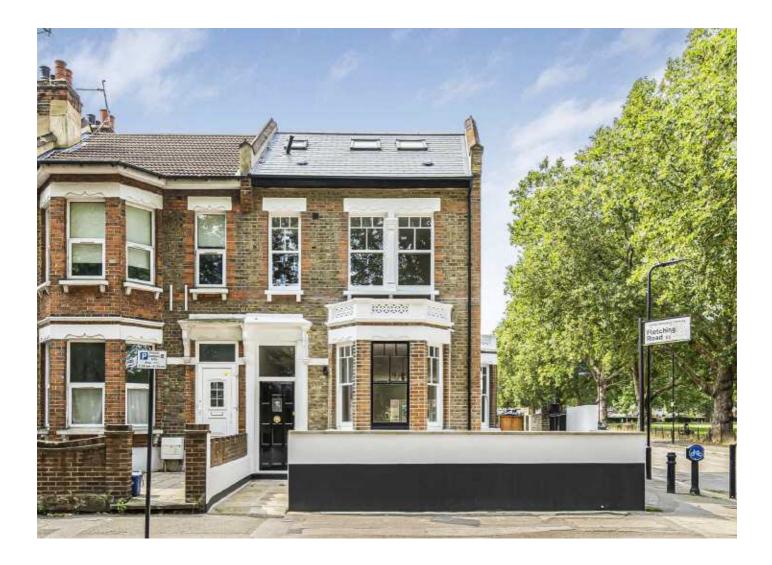

## Chatsworth Road, E5 £1,750,000

A five double bedroom Victorian end of terrace house measuring over 2,000 square feet that has been completely refurbished to a high standard. There is an open plan kitchen and living area, wooden flooring, private garden and roof terrace with unobstructed views. It overlooks Millfields Park and is being sold chain free.

Located on the corner of Chatsworth Road and Fletching Road, the house is within walking distance to the independent shops, cafes and restaurants of Chatsworth Road and the large green spaces of Hackney Marshes and Victoria Park. Clapton and Homerton Overground stations are under one mile away.