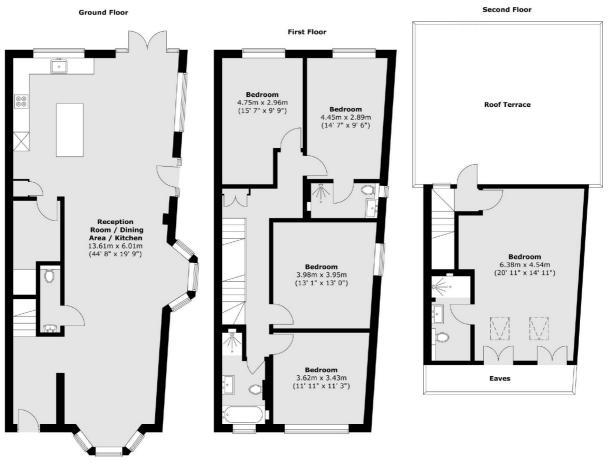

### Chatsworth Road, London, E5

Total area (approx.) : 194.1 sq. m (2089 sq. ft) Total terrace area (approx.) : 36 sq. m (387 sq. ft) (Excluding Eaves)

Hackney Central 331 Mare Street Hackney London Sales 020 7067 2420 Energy Rating: D. We aim to make our particulars both accurate and reliable. However they are not guaranteed; nor do they form part of an offer or contract. If you require clarification on any points then please contact us, especially if you're traveling some distance to view. Please note that appliances and heating systems have not been tested and therefore no warranties can be given as to their good working order.