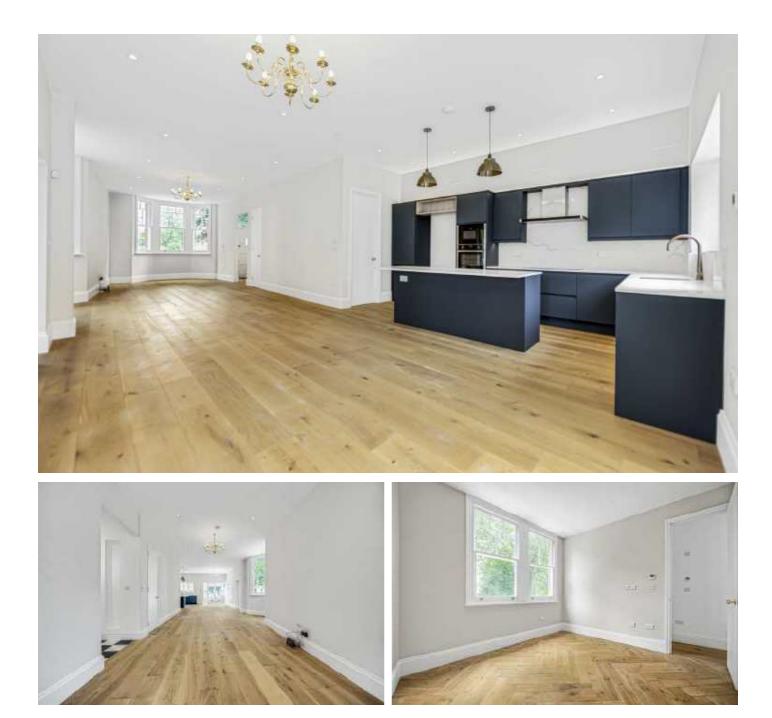

## **Chatsworth Road, E5**

You can enter the house from Fletching Road or Chatsworth Road. The hallway leads into a double reception room with wooden flooring and open plan kitchen with island. The main living area has two bay windows and double doors leading out onto the garden allowing plenty of natural light. There is also a W/C on this floor.

On the first floor, there are four double bedrooms and two bathrooms. This floor has wooden parquet flooring throughout.

At the top of the house there is the principal bedroom with ensuite and doors leading out onto the rare roof terrace that has views across Millfields Park.