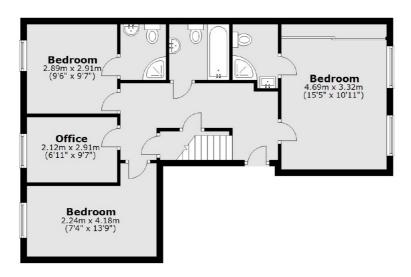

Terrace, E8** £700,000

A four bedroom split level apartment with over 1500 sq ft of living space moments away from Hackney Central. The property benefits from lift access, bike storage, separate kitchen, en-suite bathrooms and a private roof terrace. It is being sold chain free.

Just around the corner from both Hackney Central and Hackney Downs Overground stations for easy access to the City. Set in the heart of Hackney, this property is just steps from the many shops, bars, restaurants, cafés of Hackney Central and Broadway Market.

The green spaces of London Fields and Hackney Downs Park are under half a mile away.

#### Features

Offers In Excess Of Four Double Bedrooms Three Bathrooms Office/Wardrobe South Facing Roof Terrace Hackney Downs Station

### Spurstowe Terrace, London, E8



**Third Floor** 

#### **Fourth Floor**



Main area: Approx. 124.4 sq. metres (1339.0 sq. feet) Plus roof terrace, approx. 15.6 sq. metres (168.4 sq. feet)



Hackney Central 331 Mare Street Hackney London Sales 020 7067 2420 Energy Rating: C. We aim to make our particulars both accurate and reliable. However they are not guaranteed; nor do they form part of an offer or contract. If you require clarification on any points then please contact us, especially if you're traveling some distance to view. Please note that appliances and heating systems have not been tested and therefore no warranties can be given as to their good working order.



dexters.co.uk