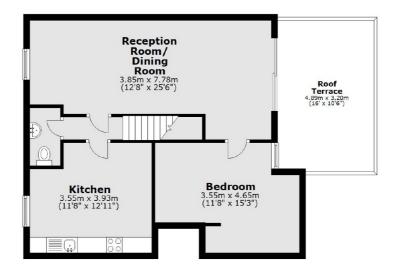

#### **Fourth Floor**

Main area: Approx. 124.4 sq. metres (1339.0 sq. feet) Plus roof terrace, approx. 15.6 sq. metres (168.4 sq. feet)

Hackney Central 331 Mare Street Hackney London Sales 020 7067 2420 Energy Rating: C. We aim to make our particulars both accurate and reliable. However they are not guaranteed; nor do they form part of an offer or contract. If you require clarification on any points then please contact us, especially if you're traveling some distance to view. Please note that appliances and heating systems have not been tested and therefore no warranties can be given as to their good working order.