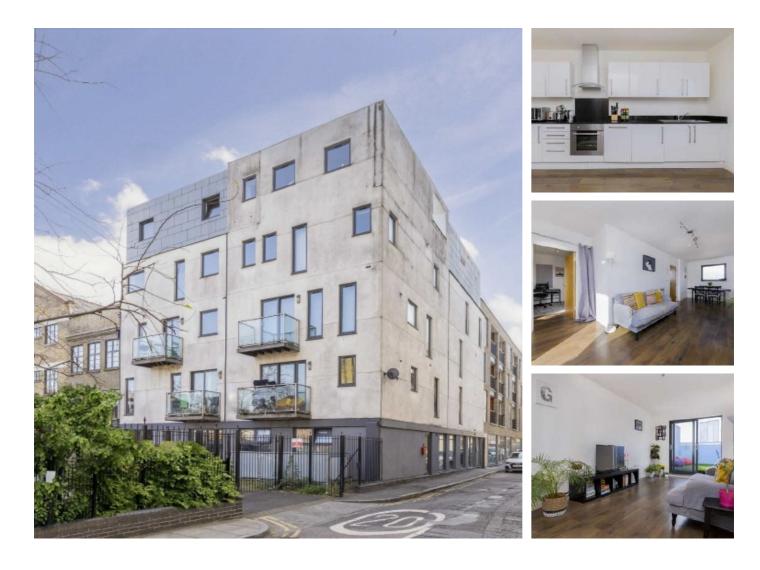

## **Spurstowe Terrace, E8** £700,000

A four bedroom split level apartment with over 1500 sq ft of living space moments away from Hackney Central. The property benefits from lift access, bike storage, separate kitchen, en-suite bathrooms and a private roof terrace. It is being sold chain free.

#### Features

Offers In Excess Of Four Double Bedrooms Three Bathrooms Office/Wardrobe South Facing Roof Terrace Hackney Downs Station