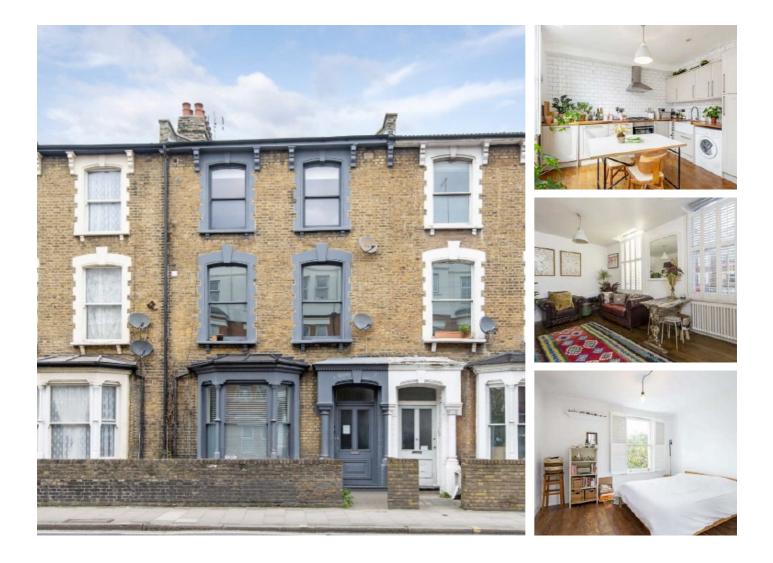

## Graham Road, E8 £600,000

A two double bedroom apartment within a period townhouse. The property has large sash windows that provide natural light throughout. Offered with no onward chain.

Graham Road runs between Dalston and Mare Street, with endless shops and amenities to choose from including Broadway Market. Hackney Central overground on the same road.

### Features

Offers In Excess Of Share of Freehold Two Double Bedrooms Sash Windows Hackney Central Overground London Fields