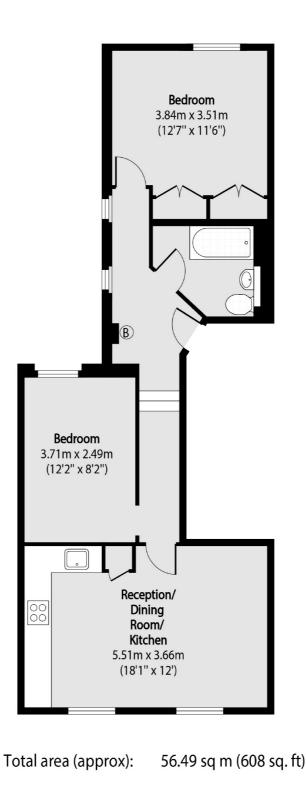

## Graham Road, E8 £600,000

A two double bedroom apartment within a period townhouse. The property has large sash windows that provide natural light throughout. Offered with no onward chain.

Graham Road runs between Dalston and Mare Street, with endless shops and amenities to choose from including Broadway Market. Hackney Central overground on the same road.

### Features

Offers In Excess Of Share of Freehold Two Double Bedrooms Sash Windows Hackney Central Overground London Fields