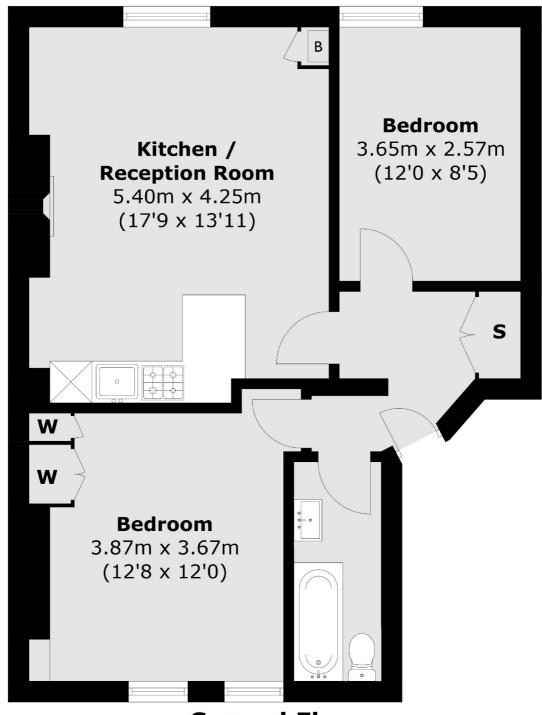

## Amhurst Road, E8

£595,000

A well presented two bedroom apartment within a Victorian conversion. The property is on the second floor and benefits from sash windows, wooden flooring, modern kitchen and an open plan living area. It is being sold chain free.

## **Features**

Two Double Bedrooms Open Plan Period Conversion Hackney Downs Park Double Aspect Chain Free

Total area (approx.): 58.5 sq. m (629.6 sq. ft)