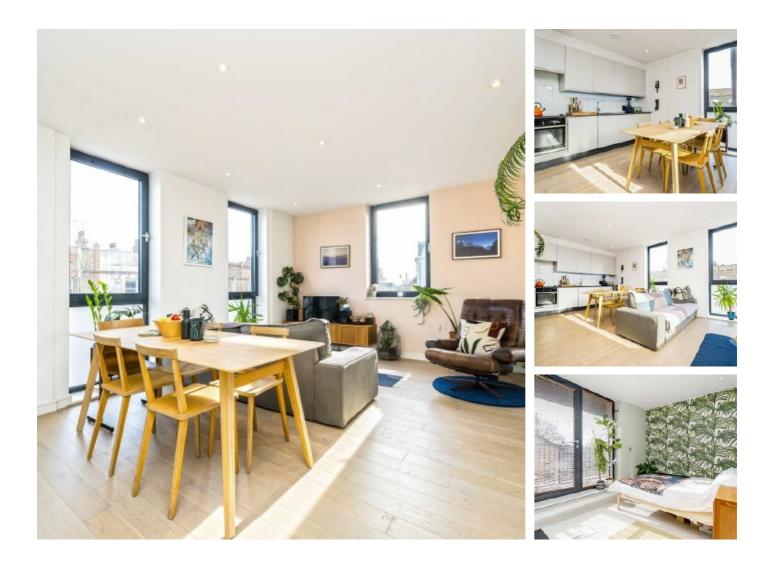

## Lower Clapton Road, E5 £575,000

A modern two double bedroom apartment located in the boutique development Nonet House. The property has wooden floors, an open plan kitchen and living area with space to dine, modern family bathroom and a south facing private balcony.

Nonet House is centrally located on the corner of Lower Clapton Road and Goulton Road. The green spaces of Hackney Downs Park and Clapton Square are under a quarter of a mile away and many shops, cafes and restaurant's are on your doorstep including Mare Street and Chatsworth Road with its Sunday market.

### Features

Offers Over Two Double Bedrooms South Facing Balcony Modern Open Plan Energy Efficient EWS1 Compliant