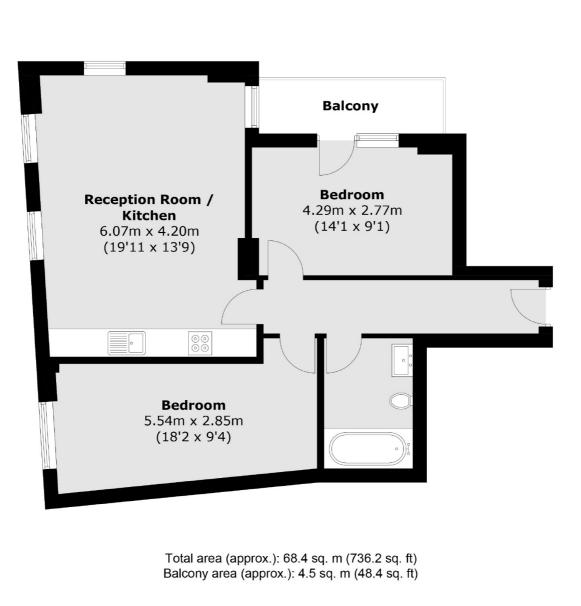

## Lower Clapton Road, E5 £575,000

A modern two double bedroom apartment located in the boutique development Nonet House. The property has wooden floors, an open plan kitchen and living area with space to dine, modern family bathroom and a south facing private balcony.

### Features

Offers Over Two Double Bedrooms South Facing Balcony Modern Open Plan Energy Efficient EWS1 Compliant