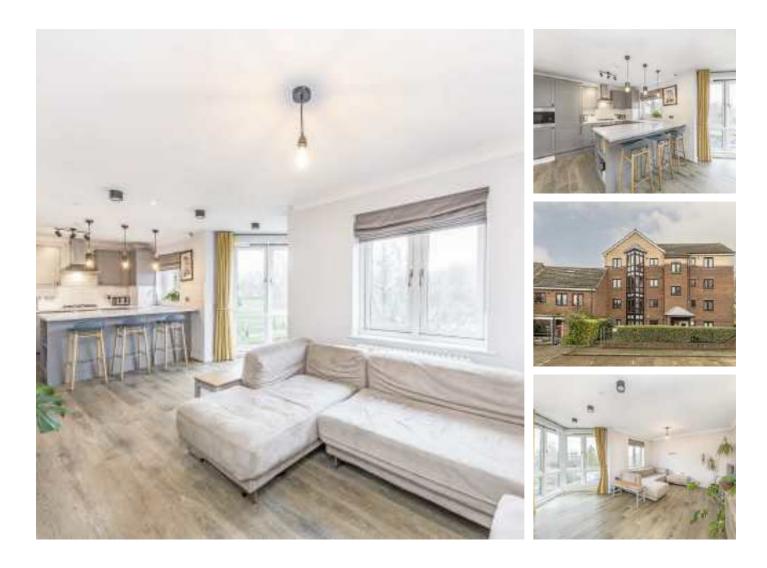

## Midhurst Way, E5 £500,000

A two double bedroom apartment measuring over 680 sq ft with views over Hackney Downs Park. The property is located on the top floor of a small purpose built block and has been thoughtfully renovated throughout by its current owner. It has a long lease and is being sold chain free.

Midhurst Way is located on Hackney Downs Park. It is under half a mile from Rectory Road and equidistant from Clapton and Hackney Downs & Central Overground Stations. The many shops, cafés and restaurants on Kingsland Road and Mare Street are within walking distance.

### Features

Two Double Bedrooms Recently Renovated Open Plan Hackney Downs Park Top Floor Chain Free Long Lease