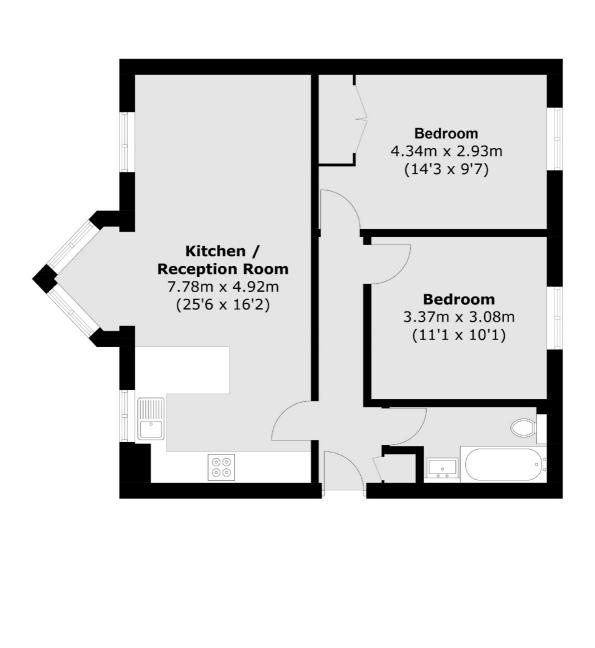

### Midhurst Way, London, E5

Total area (approx.): 63.5 sq. m (683.5 sq. ft)

Hackney Central 331 Mare Street Hackney London Sales 020 7067 2420 Energy Rating: C. We aim to make our particulars both accurate and reliable. However they are not guaranteed; nor do they form part of an offer or contract. If you require clarification on any points then please contact us, especially if you're traveling some distance to view. Please note that appliances and heating systems have not been tested and therefore no warranties can be given as to their good working order.