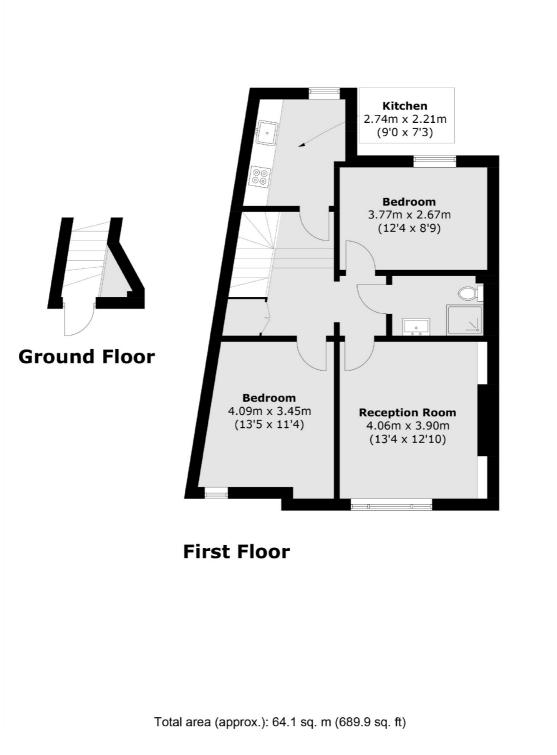

## **Shacklewell Lane, E8** £599,950

A bright two double bedroom period conversion occupying the first floor of this Victorian terrace. The property has high ceilings, wooden floors, sash windows, a modern family bathroom and a long lease. It is being sold chain free.

#### Features

Two Double Bedrooms Victorian Conversion Chain Free Long Lease Sash Windows Wooden Floors