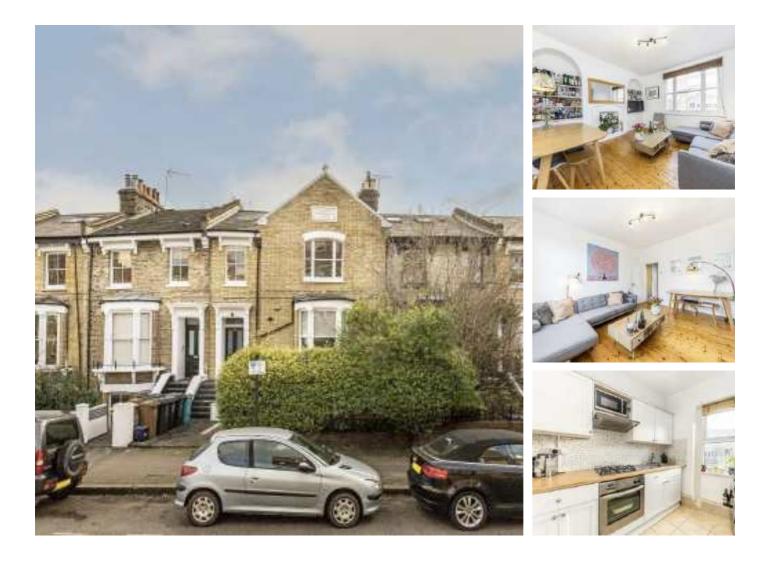

## **Shacklewell Lane, E8** £599,950

A bright two double bedroom period conversion occupying the first floor of this Victorian terrace. The property has high ceilings, wooden floors, sash windows, a modern family bathroom and a long lease. It is being sold chain free.

Brilliantly located within walking distance to the authentic Ridley Road and Broadway Markets, roof top bars, brasseries and independent shops & cinema. Dalston Kingsland, Hackney Downs and Dalston Junction Stations are close by for easy access to Liverpool Street and Central London. Many bus routes are also available on Kingsland Road.

#### Features

Two Double Bedrooms Victorian Conversion Chain Free Long Lease Sash Windows Wooden Floors