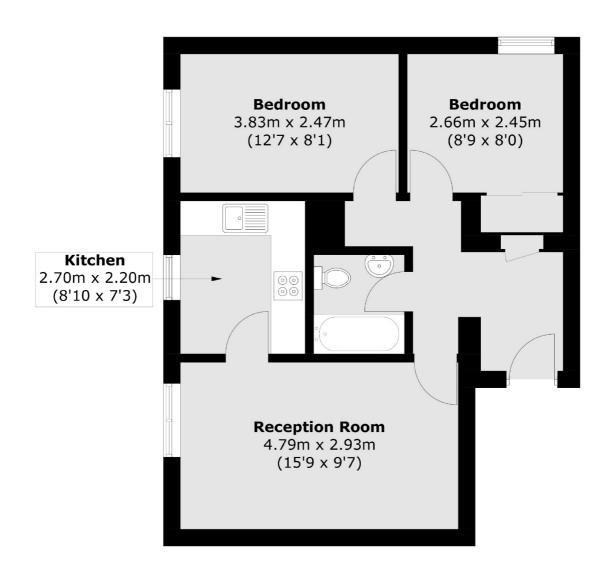

## Leaside Road, E5 £350,000

A two bedroom apartment in a purpose built block in Upper Clapton near the River Lea and Walthamstow Marshes. The property benefits from wooden floors, separate kitchen, parking and secure entry. It is being sold chain free.

## Leaside Road, London, E**5**

Total area (approx.): 51.6 sq. m (555.4 sq. ft)

Hackney Central

331 Mare Street

020 7067 2420

Hackney

London

Sales