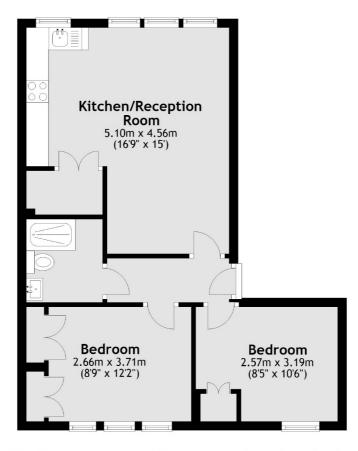

## Bakers Hill, London, E5

.

Total area: approx. 46.7 sq. metres (502.6 sq. feet)

Hackney Central 331 Mare Street Hackney London Sales 020 7067 2420 Energy Rating: B. We aim to make our particulars both accurate and reliable. However they are not guaranteed; nor do they form part of an offer or contract. If you require clarification on any points then please contact us, especially if you're traveling some distance to view. Please note that appliances and heating systems have not been tested and therefore no warranties can be given as to their good working order.