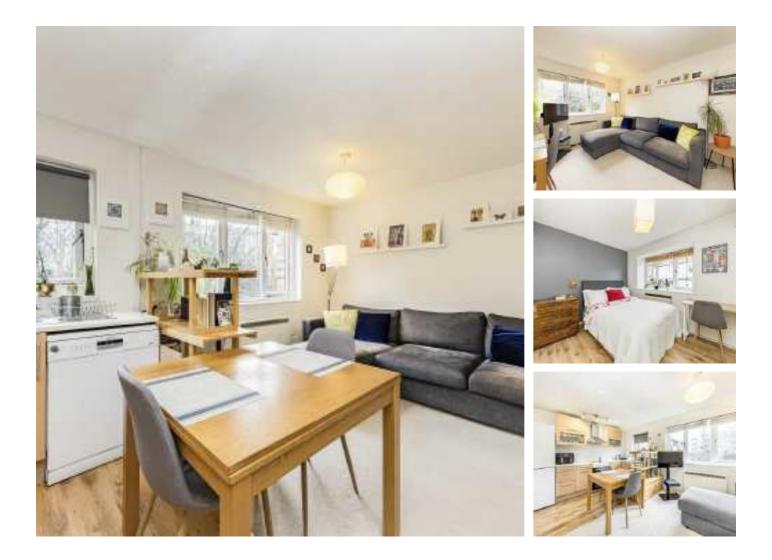

## Bakers Hill, E5 £385,000

A two bedroom purpose built flat located next to the River Lea in Upper Clapton. The property is well maintained throughout and has an open plan kitchen and living area, recently renovated family bathroom and plenty of storage. It also comes with two allocated parking spaces.

#### Features

Offers Over Two Bedrooms Open Plan Secure Entry Allocated Parking Dual Aspect River Lea & Walthamstow Marshes