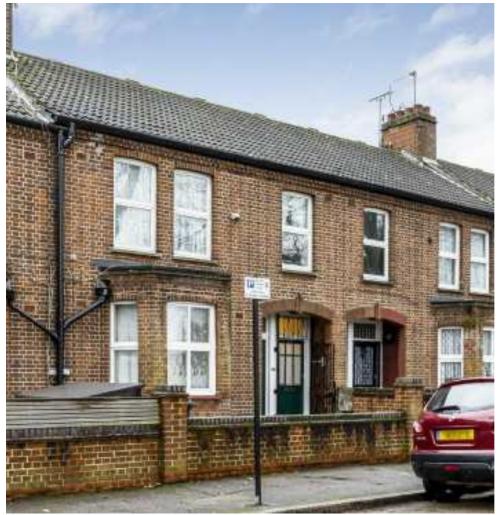

## Fletching Road, E5 £775,000

A three bedroom home with a south facing garden located opposite South Millfields Park. The property measures over 1200 sq ft, has an eat-in kitchen, private entrance, garden shed, plenty of storage and views over the park.

This maisonette is ideally located on a no-through road next to Millfields Park and the Hackney Marshes. It is within walking distance to the independent shops, cafes, Sunday Market and restaurants of Chatsworth Road. Clapton and Homerton Overground stations are under one mile away giving you excellent links to the rest of the City.