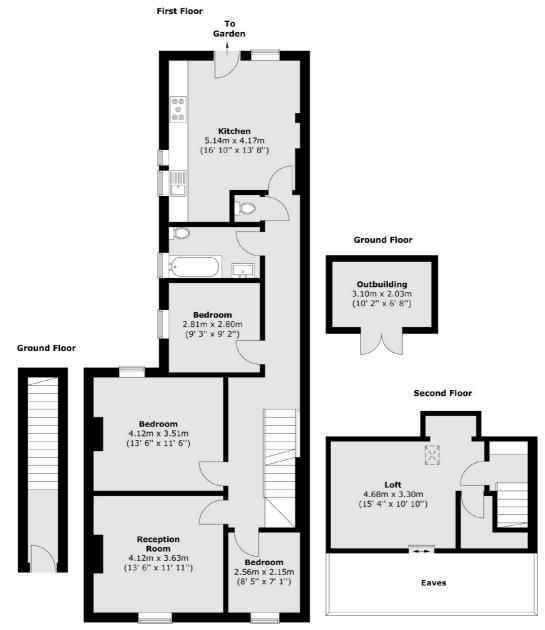

## Fletching Road, E5 £775,000

A three bedroom home with a south facing garden located opposite South Millfields Park. The property measures over 1200 sq ft, has an eat-in kitchen, private entrance, garden shed, plenty of storage and views over the park.

## **Features**

Three Bedroom Converted Loft Space Split Level Maisonette Over 1200 sq ft Private Garden Millfields Park Chatsworth Road

## Fletching Road, London, E5

Total area (approx.): 115.7 sq. m (1245 sq. ft)
Total outbuilding area (approx.): 6.3 sq. m (68 sq. ft)
(Excluding Eaves)

Hackney Central

331 Mare Street

020 7067 2420

Hackney