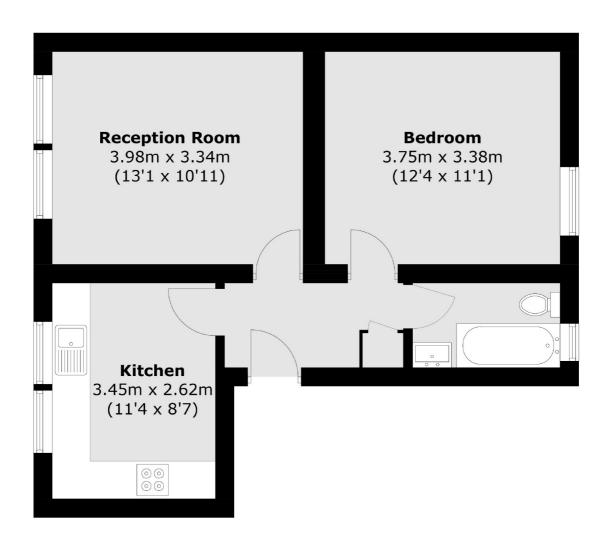

## Sigdon Road, London, E8

Total area (approx.): 46.5 sq. m (500.5 sq. ft)

Hackney Central

331 Mare Street

020 7067 2420

Hackney

London

Sales