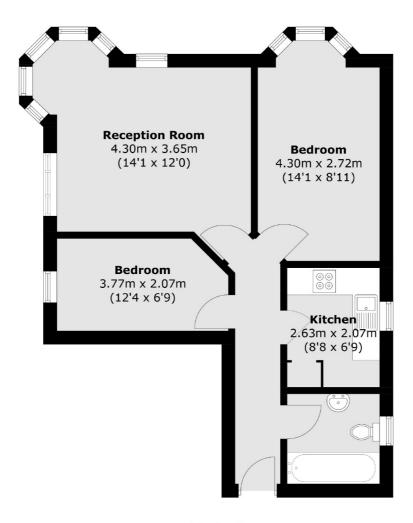

#### **Third Floor**

Total area (approx.): 54.9 sq. m (590.9 sq. ft) Garage (approx.): 15.5 sq. m (166.8 sq. ft)

Hackney Central

331 Mare Street

020 7067 2420

Hackney

London

Sales