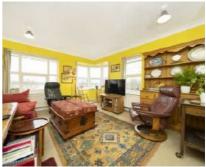

## Watermint Quay, N16 £475,000

A two bedroom top floor flat with unobstructed views of the River Lea and Walthamstow Wetlands. The property is within a private waterside development designed by Piers Gough and has a separate kitchen, allocated parking space, long lease and a boathouse.

#### **Features**

Two Bedrooms
Park & River Views
Allocated Parking Space
Private Development
Long Lease
Boathouse