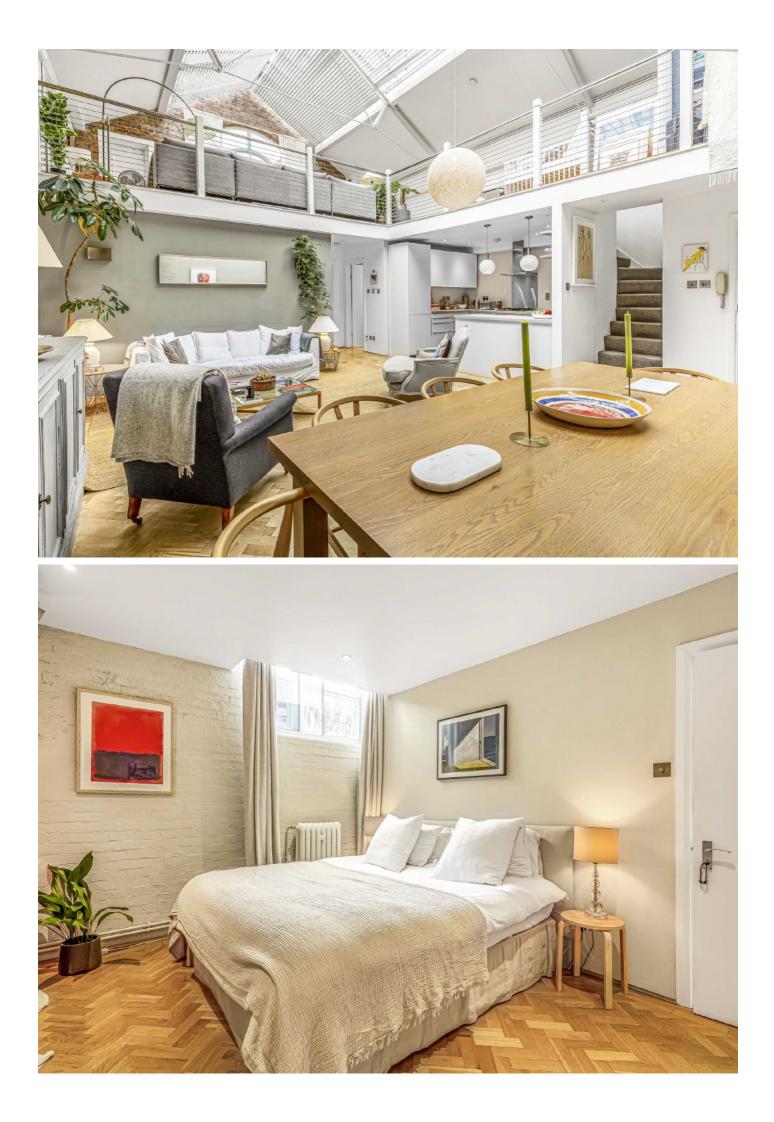

This is a work-from-home dream come true, with a large mezzanine level providing a second living space and view over the patio garden. This unique apartment and building has many of the original features, including the original school entrance hall and exposed brickwork and steel beams in the apartment with a modern twist of sleek fixtures and fittings.

## Features

Victorian School Conversion Two Double Bedrooms Two Reception Rooms Triple Height Ceilings Mezzanine Private Garden