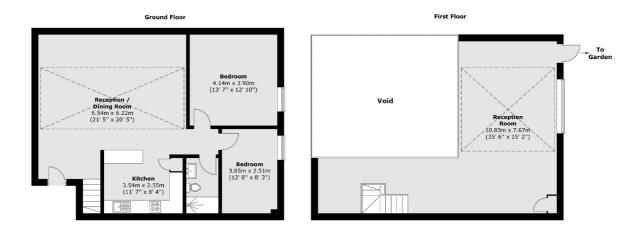

## Institute Place, London, E8

Total area (approx.) : 133.7 sq. m (1439 sq. ft)

Hackney Central 331 Mare Street Hackney London Sales 020 7067 2420 Energy Rating: E. We aim to make our particulars both accurate and reliable. However they are not guaranteed; nor do they form part of an offer or contract. If you require clarification on any points then please contact us, especially if you're traveling some distance to view. Please note that appliances and heating systems have not been tested and therefore no warranties can be given as to their good working order.