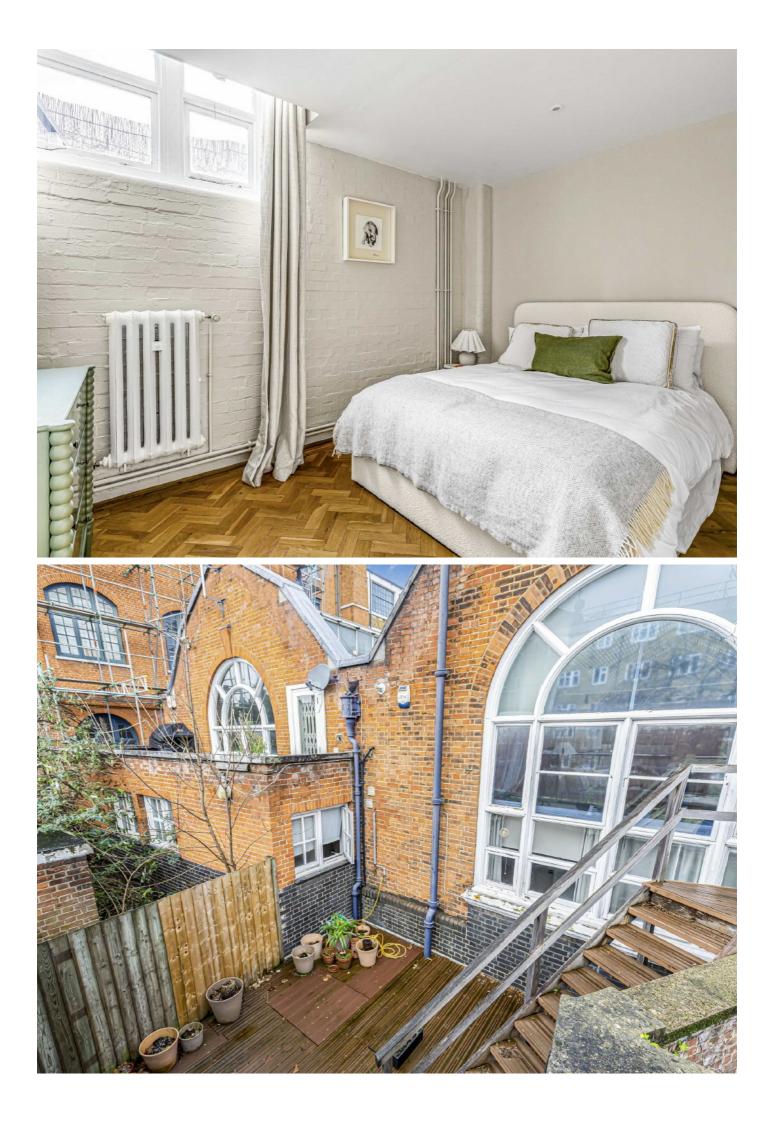

## **Institute Place, E8**

A truly unique two bedroom apartment within a Grade II Listed Victorian school conversion in the heart of Dalston. The property has a private garden, open plan kitchen/living area, separate entrance and a 6 metre high vaulted skylight.

Located within an iconic and popular building, formerly a school, this apartment was converted in 1997 from its previous life as a classroom. Now a fantastic entertaining space, it boasts triple height ceilings and stylish contemporary living throughout.

This is a work-from-home dream come true, with a large mezzanine level providing a second living space and view over the patio garden. This unique apartment and building has many of the original features, including the original school entrance hall and exposed brickwork and steel beams in the apartment with a modern twist of sleek fixtures and fittings.

## Features

Victorian School Conversion Two Double Bedrooms Two Reception Rooms Triple Height Ceilings Mezzanine Private Garden