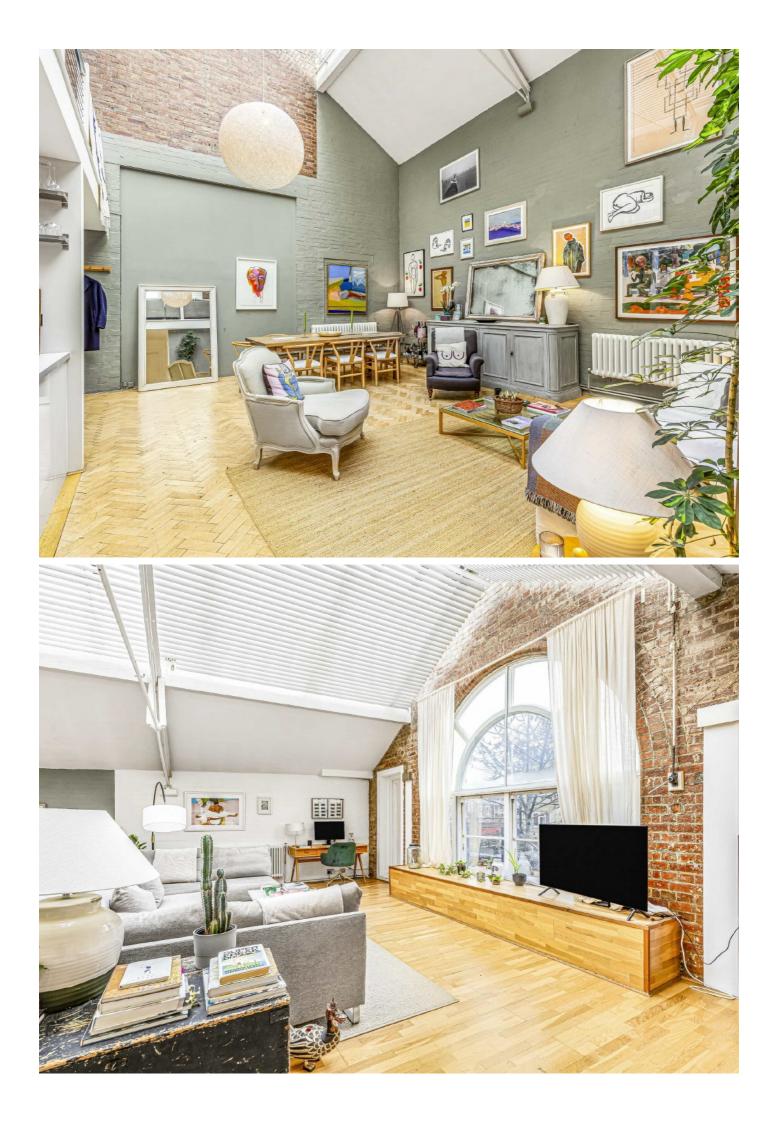

Located within an iconic and popular building, formerly a school, this apartment was converted in 1997 from its previous life as a classroom. Now a fantastic entertaining space, it boasts triple height ceilings and stylish contemporary living throughout.

This is a work-from-home dream come true, with a large mezzanine level providing a second living space and view over the patio garden. This unique apartment and building has many of the original features, including the original school entrance hall and exposed brickwork and steel beams in the apartment with a modern twist of sleek fixtures and fittings.