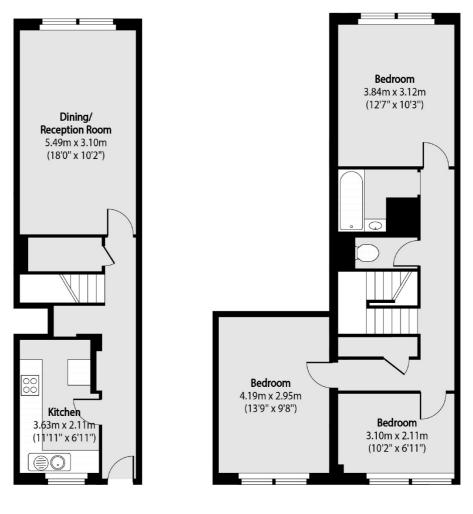

## Evering Road, N16 £500,000

A three double bedroom maisonette measuring 940 sq ft in a low rise purpose built block. There is a separate kitchen, W/C, ample storage and benefits from having double aspect and being sold chain free.

### Evering Road, London, N16

Second Floor

Total area (approx): 87.33 sq m (940 sq. ft)

Hackney Central 331 Mare Street Hackney London Sales 020 7067 2420 Energy Rating: D. We aim to make our particulars both accurate and reliable. However they are not guaranteed; nor do they form part of an offer or contract. If you require clarification on any points then please contact us, especially if you're traveling some distance to view. Please note that appliances and heating systems have not been tested and therefore no warranties can be given as to their good working order.