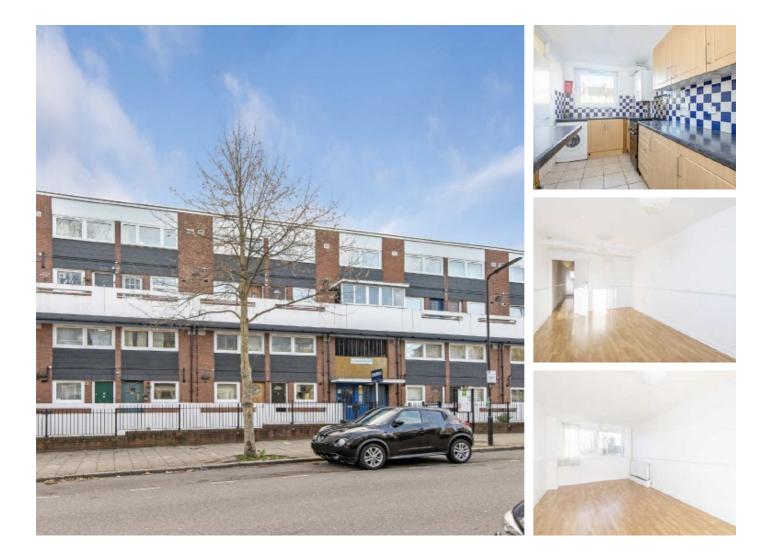

## Evering Road, N16 £500,000

A three double bedroom maisonette measuring 940 sq ft in a low rise purpose built block. There is a separate kitchen, W/C, ample storage and benefits from having double aspect and being sold chain free.

Heatherley Court is located on a quiet residential street in Stoke Newington. It is only 240 ft from Rectory Road Overground and half a mile to Clapton Overground giving you good transport links to the rest of the City. The green spaces of Stoke Newington Common and Hackney Downs Park are both half a mile away.

#### Features

Offers Over Three Double Bedrooms Maisonette Chain Free 940 sq ft Rectory Road Station Hackney Downs Park