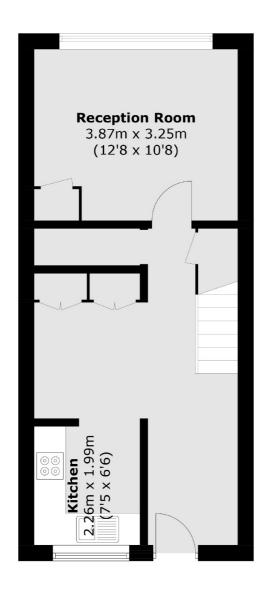

## Tolsford Road, E5 £425,000

A two double bedroom maisonette measuring over 800 sqft with a south facing private balcony. The property is located within a low rise purpose built block in the heart of Hackney Central. It is being sold chain free.

## Tolsford Road, London, E5

Total area (approx.): 75.7 sq. m (814.8 sq. ft) Balcony area (approx.): 3.9 sq. m (42.0 sq. ft)

020 7067 2420

Hackney Central