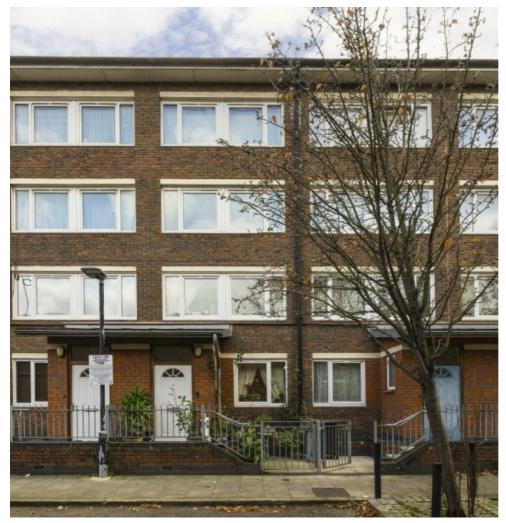

## Tolsford Road, E5 £425,000

A two double bedroom maisonette measuring over 800 sqft with a south facing private balcony. The property is located within a low rise purpose built block in the heart of Hackney Central. It is being sold chain free.

Tolsford Road is located down a cul-de-sac just off Hackney Central, offering many amenities, shops, cafes and restaurants. Hackney Downs and Hackney Central Overground are less than half a mile away as well as the green spaces of Hackney Downs Park and Clapton Square.