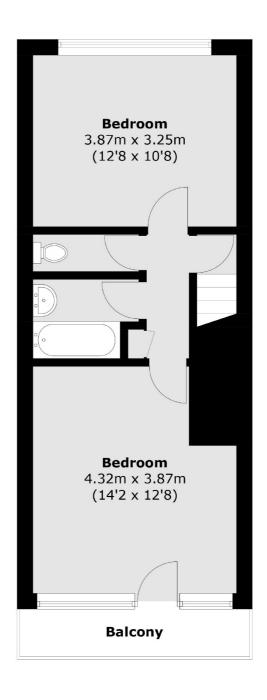

## Tolsford Road, E5 £425,000

A two double bedroom maisonette measuring over 800 sqft with a south facing private balcony. The property is located within a low rise purpose built block in the heart of Hackney Central. It is being sold chain free.

## Tolsford Road, London, E5

Total area (approx.): 75.7 sq. m (814.8 sq. ft) Balcony area (approx.): 3.9 sq. m (42.0 sq. ft)

020 7067 2420

Hackney Central