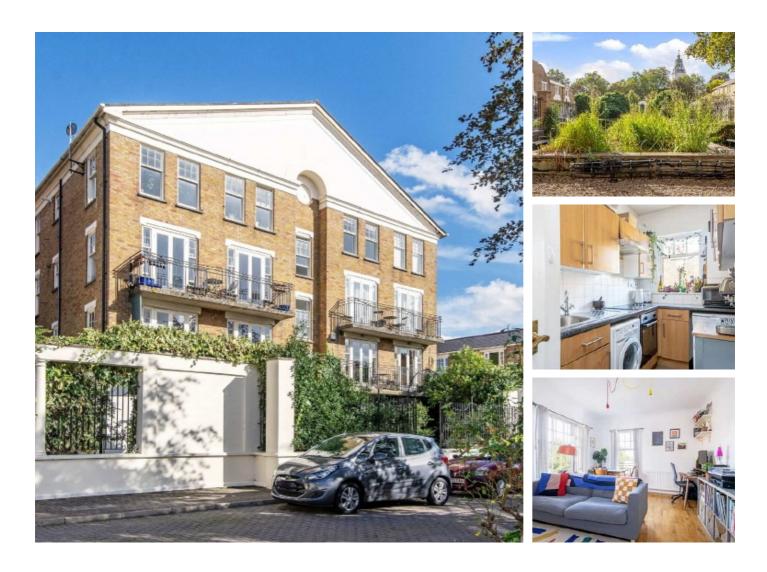

## Sutton Square, E9 £450,000

A one double bedroom located in the award winning Sutton Square development. The apartment benefits from being on the top floor, separate kitchen, wooden floors, communal gardens and a long lease.

Sutton Square is located next to Hackney Church and its gardens. It is under half a mile from Hackney Central and Hackney Downs Overground Stations. There are many restaurant's, cafes and shops within walking distance.

#### Features

One Double Bedroom Communal Gardens Secure Entry Top Floor Chain Free