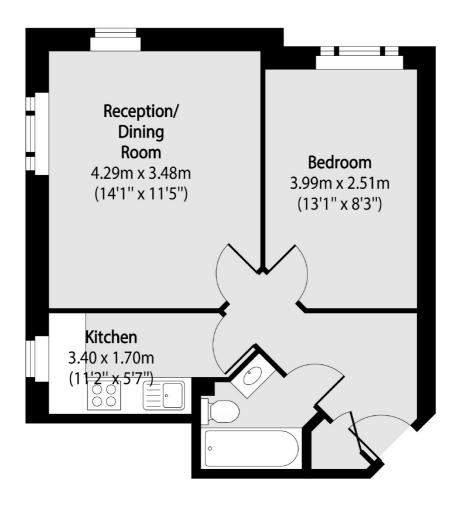

### Sutton Square, London, E9

Total area (approx): 38.83 sq m (418 sq. ft)

Hackney Central 331 Mare Street Hackney London Sales 020 7067 2420 Energy Rating: D. We aim to make our particulars both accurate and reliable. However they are not guaranteed; nor do they form part of an offer or contract. If you require clarification on any points then please contact us, especially if you're traveling some distance to view. Please note that appliances and heating systems have not been tested and therefore no warranties can be given as to their good working order.