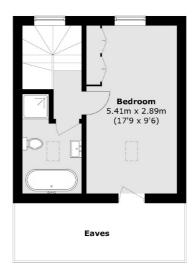

## Graham Road, E8

A two double bedroom split level period conversion measuring over 950 sq ft in the heart of Hackney. The property has been recently refurbished and in excellent condition whilst retaining many of its period features. It has a separate kitchen, double height ceilings, sash windows, feature fireplace, ensuite and a Share of the Freehold.

## **Graham Road**, London, E8

Second Floor

Hackney Central 331 Mare Street Hackney London Sales 020 7067 2420

Energy Rating: D. We aim to make our particulars both accurate and reliable. However they are not guaranteed; nor do they form part of an offer or contract. If you require clarification on any points then please contact us, especially if you're traveling some distance to view. Please note that appliances and heating systems have not been tested and therefore no warranties can be given as to their good working order.