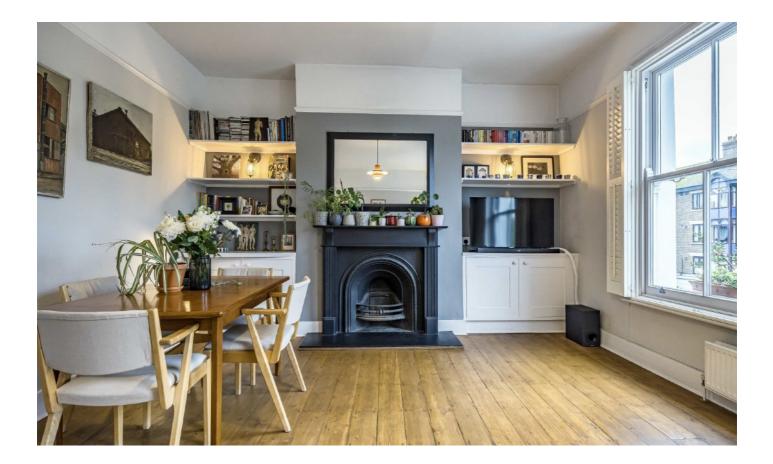

## Graham Road, E8

A two double bedroom split level period conversion measuring over 950 sq ft in the heart of Hackney. The property has been recently refurbished and in excellent condition whilst retaining many of its period features. It has a separate kitchen, double height ceilings, sash windows, feature fireplace, ensuite and a Share of the Freehold.