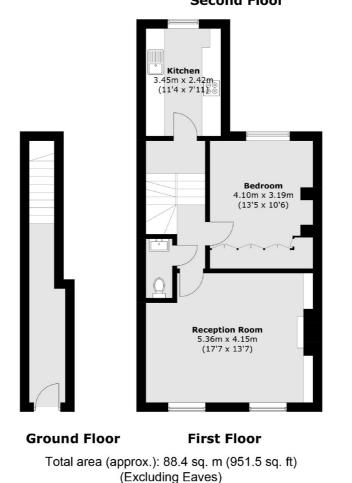

## Graham Road, E8

A two double bedroom split level period conversion measuring over 950 sq ft in the heart of Hackney. The property has been recently refurbished and in excellent condition whilst retaining many of its period features. It has a separate kitchen, double height ceilings, sash windows, feature fireplace, ensuite and a Share of the Freehold.

## **Graham Road**, London, E8

Second Floor

Hackney Central 331 Mare Street Hackney London Sales 020 7067 2420

Energy Rating: D. We aim to make our particulars both accurate and reliable. However they are not guaranteed; nor do they form part of an offer or contract. If you require clarification on any points then please contact us, especially if you're traveling some distance to view. Please note that appliances and heating systems have not been tested and therefore no warranties can be given as to their good working order.