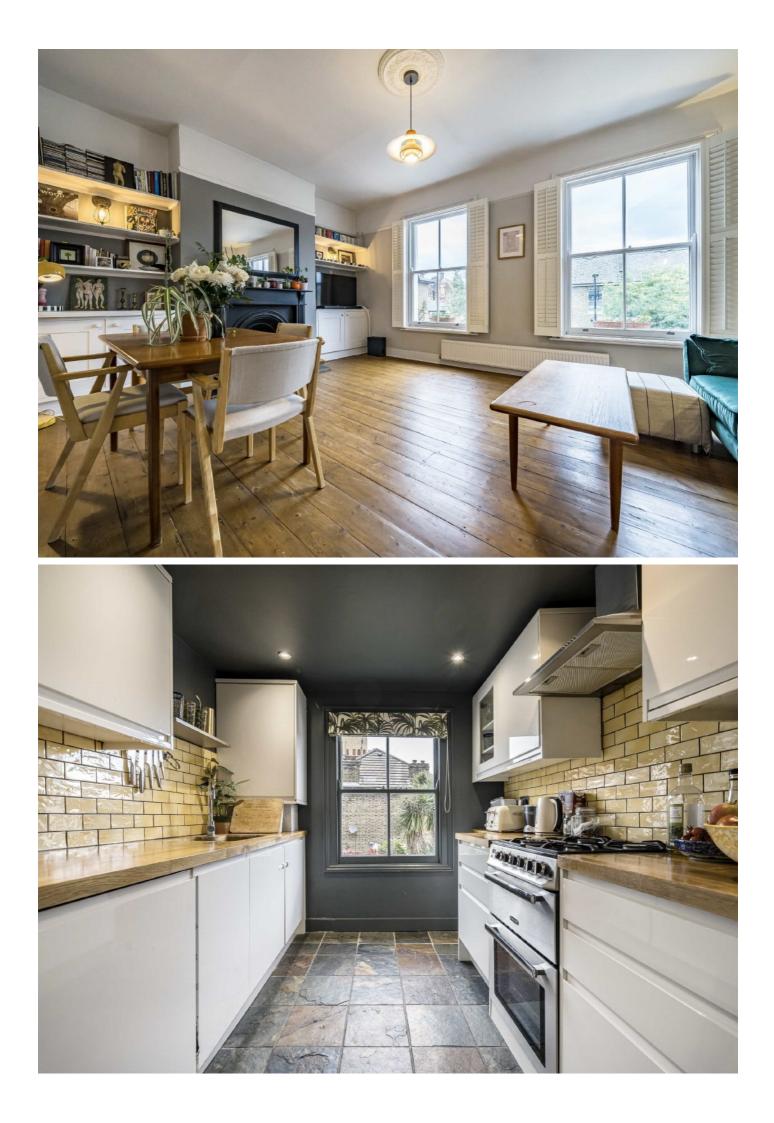

## Graham Road, E8

A two double bedroom split level period conversion measuring over 950 sq ft in the heart of Hackney. The property has been recently refurbished and in excellent condition whilst retaining many of its period features. It has a separate kitchen, double height ceilings, sash windows, feature fireplace, ensuite and a Share of the Freehold.

## Features

Two Double Bedrooms Period Conversion Split Level Sash Windows Share of Freehold