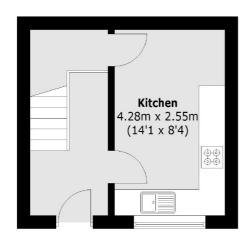

#### **Second Floor**

**Ground Floor** 

Hackney Central

331 Mare Street

020 7067 2420

Hackney

London

Sales

**First Floor** 

Total area (approx.):88.0 sq. m (947.2 Sq. ft) Balcony:9.4 sq. m (101.2 Sq. ft)