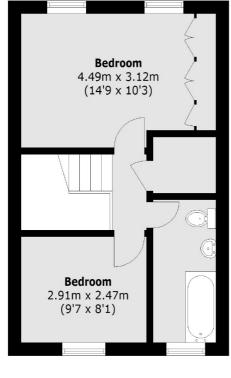

#### **Second Floor**

**Ground Floor** 

Hackney Central

331 Mare Street

020 7067 2420

Hackney

London

Sales

**First Floor** 

Total area (approx.):88.0 sq. m (947.2 Sq. ft) Balcony:9.4 sq. m (101.2 Sq. ft)