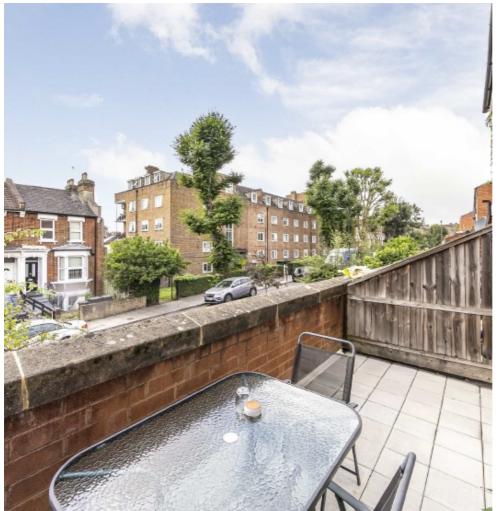

# Framlingham Close, E5 £575,000

A three bedroom maisonette, with a front garden and private balcony, around the corner from Millfields Park. The property measures over 940 sq ft and benefits from wooden flooring, separate kitchen and it's own private entrance.

#### **Features**

Three Bedrooms
Maisonette
Private Entrance
Front Garden
South Facing Balcony