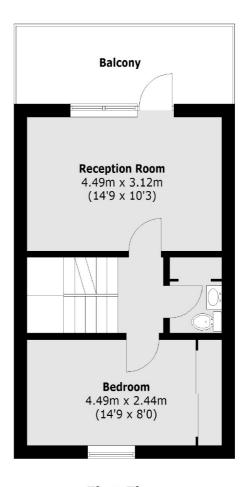

#### **Second Floor**

**Ground Floor** 

Hackney Central

331 Mare Street

020 7067 2420

Hackney

London

Sales

**First Floor** 

Total area (approx.):88.0 sq. m (947.2 Sq. ft) Balcony:9.4 sq. m (101.2 Sq. ft)