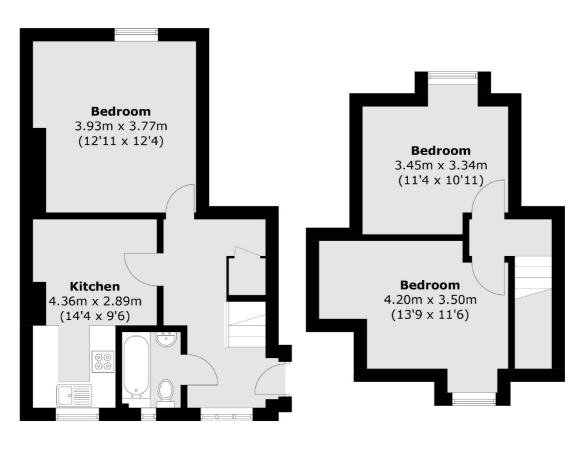

## Stamford Hill, N16 £375,000

A two bedroom split level apartment on the third and fourth floor. The property offers two double bedrooms, a bathroom, a reception room and a separate kitchen. The property is within close proximity to Stoke Newington Church Street.

## Stamford Hill, London, N16

Third Floor Fourth Floor

Total area (approx.): 65.6 sq. m (706.1 sq. ft)

Hackney Central

331 Mare Street

020 7067 2420

Hackney

London