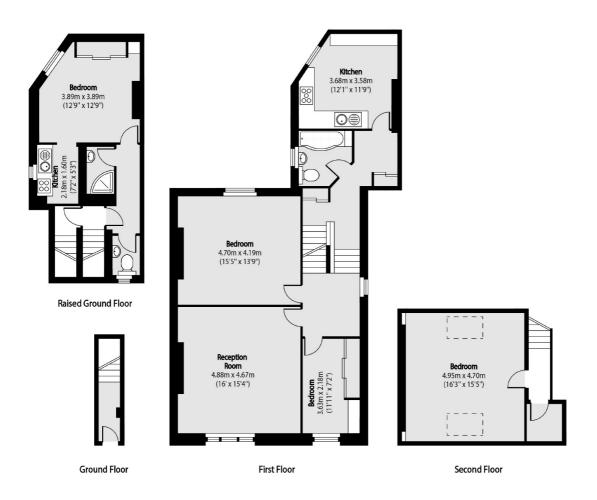

## **Features**

Four Bedrooms Arranged Over Three Floors Approx. 1610 sqft Good Transport Links Close to Church Street Good Transport Links

## Cazenove Road, London, N16

Total area (approx): 149.57 sq m (1610 sq. ft)

Hackney Central

331 Mare Street

020 7067 2420

Hackney

London

Sales